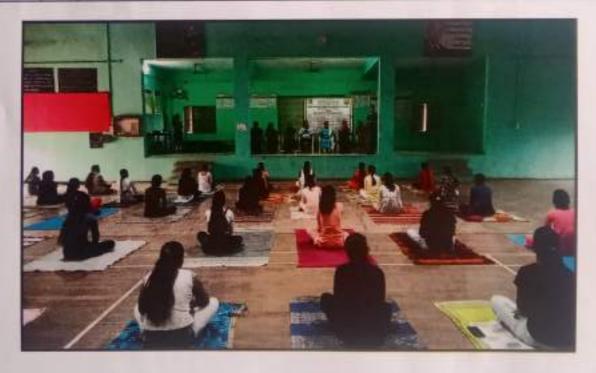

### Department of Student Development Activity Report

| Name of the<br>Programme / Activity | Workshop on 'Yoga for Good Health'            |            |
|-------------------------------------|-----------------------------------------------|------------|
| Date and Time                       | 02 March 2023                                 | (8/ 1)     |
| Venue                               | MTES' Smt. G. G. Khadse College Muktainagar   | (a) B+ /0/ |
| Resource Person                     | Mrs,Chitra Mahajan (Jalgaon)                  | 0.3        |
| Organized by                        | Student Development Department (Yuvati Sabha) |            |
| No. of Participants                 | 45 students                                   |            |

Student Development Department (Yuvati Sabha) MTES' Smt. G. G. Khadse College Muktainagar organized a Programme 'Yoga for good health' for girls students on 02 March 2023. Mrs. Chitra Mahajan (Jalgaon) guided on 'Yoga for Good Health' girl students and demonstrated through yoga. Total 45 girl students participated in the Training Programme.