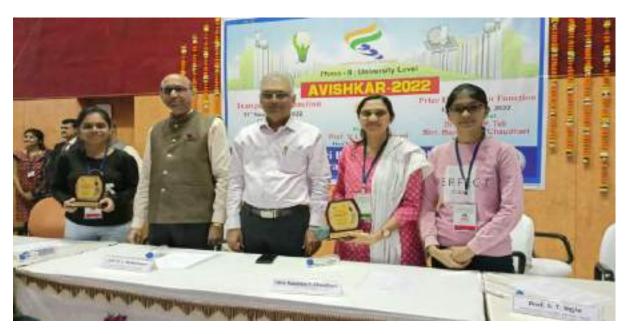

### **Avishkar 2022-23**

मुक्ताईनगर तानुका एन्युकेशन सोसायटी, संचलित

Smt. Godavaribai Ganpatrao Khadse College, श्रीमती गोदावरीबाई गणपतराव खडसे महाविद्यालय,

Muktainagar, Dist : Jalgaon- 425306

मुक्ताईनगर, जि. जळगांव- ४२५३०६