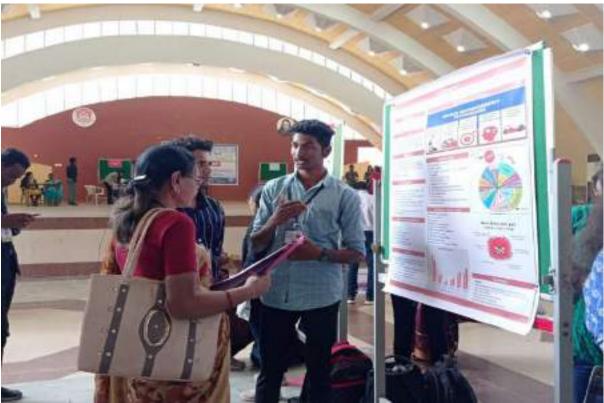

### Department of Mathematics Report of Activity

| Name of the Program / Activity | Poster Presentation.      |
|--------------------------------|---------------------------|
| Date                           | 1.12.2022                 |
| Venue                          | B.Sc.Students             |
| Organized by                   | Department of Mathematics |
| Classs                         | B.Sc. Hills               |
| Participants                   | 25                        |
|                                |                           |

### A Brief Report

Aim- to inculcateresearch interest in students.

Outcome - Students got confidence and research interest.

Department of Mathematics organized the Poster Presentation on dated 1.12.2022. Total 25 students participated in the presentation. The students presented mathematical ideas through poster on the Importance of Mathematics in Daily Life.