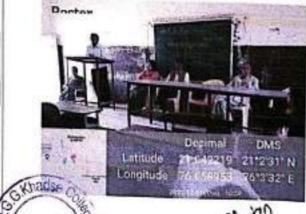

### **ICT Classrooms**

Muktainagar Taluka Education Society's mt.Godavaribai Ganpatrao Khadse College, Muktainagar, Tq. Muktainagar, Dist.: Jalgaon