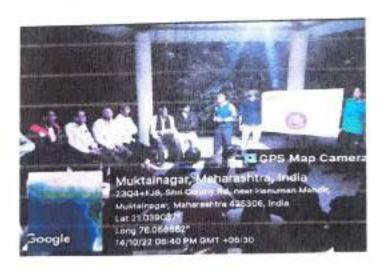

Visit # www.khadsecollege in

Email: khadse\_college1990@redif[mail.com

Date:

Outward No.

Name of the

Department of History

| Report of           | Activity                                                          |
|---------------------|-------------------------------------------------------------------|
| Awareness Programme | <ul> <li>Conservation and preservation of cultural and</li> </ul> |
| religious sites.    |                                                                   |

| Program/ Activity   | religious sites.                                                                                                         |
|---------------------|--------------------------------------------------------------------------------------------------------------------------|
| Date and Time       | 14/10/ 2022                                                                                                              |
| Venue               | Shri Sai Temple-Hartala, Tal. Muktainagar, Dist. Jajgaon                                                                 |
| Resource Person     | Mr. Dattatraya R. Koli (Dept. of History)                                                                                |
| Organized by        | Department of History.                                                                                                   |
| No. of Participants | 21                                                                                                                       |
| Aim                 | To create the awareness among the students about the Conservation<br>and preservation of cultural and religious sites.   |
| Outcome             | A programme was organized by the department of history to create about Historical and Cultural awareness among students. |

A Brief Report

Mr. Dattatraya R. Koli (Dept. of History oriented students on Conservation and Preservation of Cultural and Religious sites on 14/10/2022.

Sign H.O.D. History

Muldainagur Tukika Education Society's Smt Godawantian Geopatrae Khadse Science & Art's College MA Science Dist Jalgaon