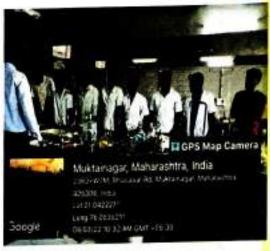

### **ICT Classrooms**

Muktainagar Taluka Education Society's mt.Godavaribai Ganpatrao Khadse College, Muktainagar, Tq. Muktainagar, Dist.: Jalgaon