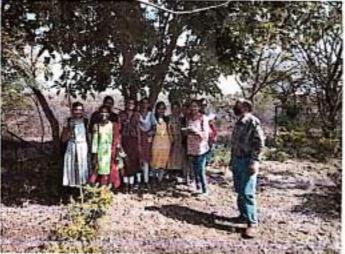

Visit www.khadsecollege.in

Email: khadse\_college1990@rediffmail.com

Date:

Outward No:

Department of History

Report of Activity

| Name of the         | Field visit at World Heritage Site-Ellora Caves, Ghrishneshwar Temple            |
|---------------------|----------------------------------------------------------------------------------|
| Program / Activity  | (Jyotirlinga), Castle of Shahaji Raje Bhosale (Verul), Daulatabad Fort,          |
|                     | Aurangzeb's Tomb (Khuldabad).                                                    |
| Date and Time       | 03 March 2023.                                                                   |
| Venue               | Ellora Caves, Ghrishneshwar Temple (Jyotirlinga), Castle of Shahaji Raje         |
|                     | Bhosale (Verul), Daulatabad Fort, Aurangzeb's Tomb (Khuldabad).                  |
| Resource Person     | -                                                                                |
| Organized by        | Department of History                                                            |
| No. of Participants | 16                                                                               |
| Aim                 | To create the awareness among the students about the Historical places in India, |
|                     | and give the knowledge of history and Architecture of ancient India.             |
| Outcome             | Student got the knowledge about Ancient, Medieval Art and Architecture of        |
|                     | India.                                                                           |

A Brief Report

Dated on 3<sup>rd</sup> March 2023 an Educational Trip to world tourist destination Ellora Caves, Ghrishneshwar Temple (Jyotirlinga), Castle of Shahaji Raje Bhosale (Verul), Daulatabad Fort, Aurangzeb's Tomb (Khuldabad) was organized by the Department of History. On this occasion Prof. Mr. Dattatraya R. Koli and Prof. Mr. S. S. Gawali guided the students.