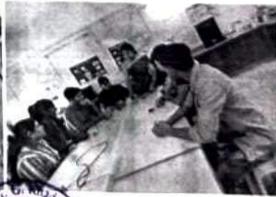

Visit www.khadsecollege.in

Email: khadse\_college1990@rediffmail.com

Date:

Outward No:

Department of History

Report of Activity

| Name of the         | Field visit at World Heritage Site-Ellora Caves, Ghrishneshwar Temple            |
|---------------------|----------------------------------------------------------------------------------|
| Program / Activity  | (Jyotirlinga), Castle of Shahaji Raje Bhosale (Verul), Daulatabad Fort,          |
|                     | Aurangzeb's Tomb (Khuldabad).                                                    |
| Date and Time       | 03 March 2023.                                                                   |
| Venue               | Ellora Caves, Ghrishneshwar Temple (Jyotirlinga), Castle of Shahaji Raje         |
|                     | Bhosale (Verul), Daulatabad Fort, Aurangzeb's Tomb (Khuldabad).                  |
| Resource Person     | -                                                                                |
| Organized by        | Department of History                                                            |
| No. of Participants | 16                                                                               |
| Aim                 | To create the awareness among the students about the Historical places in India, |
|                     | and give the knowledge of history and Architecture of ancient India.             |
| Outcome             | Student got the knowledge about Ancient, Medieval Art and Architecture of        |
|                     | India.                                                                           |

A Brief Report

Dated on 3<sup>rd</sup> March 2023 an Educational Trip to world tourist destination Ellora Caves, Ghrishneshwar Temple (Jyotirlinga), Castle of Shahaji Raje Bhosale (Verul), Daulatabad Fort, Aurangzeb's Tomb (Khuldabad) was organized by the Department of History. On this occasion Prof. Mr. Dattatraya R. Koli and Prof. Mr. S. S. Gawali guided the students.