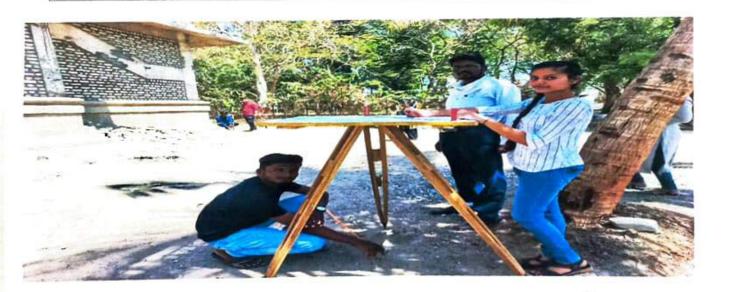

Visit www.khadsecollege.in

Email: khadse\_college1990@rediffmail.com

Date:

Outward No:

Department of History

Report of Activity

| Name of the         | Field visit at World Heritage Site-Ellora Caves, Ghrishneshwar Temple            |
|---------------------|----------------------------------------------------------------------------------|
| Program / Activity  | (Jyotirlinga), Castle of Shahaji Raje Bhosale (Verul), Daulatabad Fort,          |
|                     | Aurangzeb's Tomb (Khuldabad).                                                    |
| Date and Time       | 03 March 2023.                                                                   |
| Venue               | Ellora Caves, Ghrishneshwar Temple (Jyotirlinga), Castle of Shahaji Raje         |
|                     | Bhosale (Verul), Daulatabad Fort, Aurangzeb's Tomb (Khuldabad).                  |
| Resource Person     | -                                                                                |
| Organized by        | Department of History                                                            |
| No. of Participants | 16                                                                               |
| Aim                 | To create the awareness among the students about the Historical places in India, |
|                     | and give the knowledge of history and Architecture of ancient India.             |
| Outcome             | Student got the knowledge about Ancient, Medieval Art and Architecture of        |
|                     | India.                                                                           |

A Brief Report

Dated on 3<sup>rd</sup> March 2023 an Educational Trip to world tourist destination Ellora Caves, Ghrishneshwar Temple (Jyotirlinga), Castle of Shahaji Raje Bhosale (Verul), Daulatabad Fort, Aurangzeb's Tomb (Khuldabad) was organized by the Department of History. On this occasion Prof. Mr. Dattatraya R. Koli and Prof. Mr. S. S. Gawali guided the students.