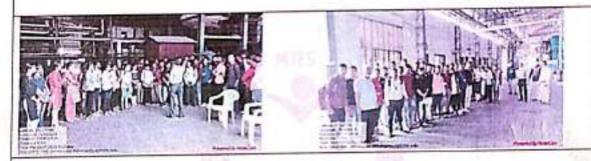

### Department of Chemistry

Report of the Activity

| Name of Activity       | Industrial Visit                 |
|------------------------|----------------------------------|
| Date                   | 25/02/2023                       |
| Organizing Department  | Chemistry                        |
| Industry Visited       | Muktai Sugar Factory, Ghodasgaon |
| Number of Participants | 47                               |

Link of News published in daily newspapers http://www.maharashtradarpannews.com.in/2023/02/blog-post 93.html

As per the curriculum of KBCNMU, Jalgaon T.Y.B.Sc. Chemistry students visited to Muktai Sugar Industry and have submitted the industrial visit report. The purpose of industrial visit is to understand the actual unit process going on field and to have first-hand experience of the industry.

### Department of Chemistry

Academic Year 2022-23

Industrial visit to Muktai Sugar Factory, Muktainagar for the student of T. Y. B.Sc. Chemistry was organized on 25/02/2023 and Following students were present.