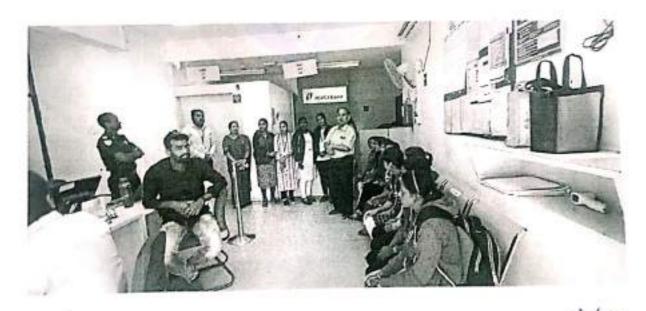

### **ICT Classrooms**

Muktainagar Taluka Education Society's mt.Godavaribai Ganpatrao Khadse College, Muktainagar, Tq. Muktainagar, Dist.: Jalgaon