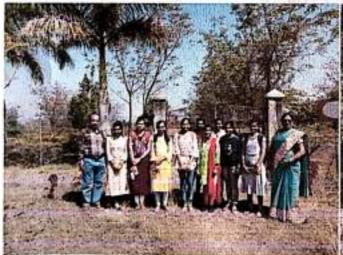

Visit www.khadsecollege.in

Email: khadse\_college1990@rediffmail.com

Date:

Outward No:

Department of History

Report of Activity

| Name of the         | Field visit at World Heritage Site-Ellora Caves, Ghrishneshwar Temple            |
|---------------------|----------------------------------------------------------------------------------|
| Program / Activity  | (Jyotirlinga), Castle of Shahaji Raje Bhosale (Verul), Daulatabad Fort,          |
|                     | Aurangzeb's Tomb (Khuldabad).                                                    |
| Date and Time       | 03 March 2023.                                                                   |
| Venue               | Ellora Caves, Ghrishneshwar Temple (Jyotirlinga), Castle of Shahaji Raje         |
|                     | Bhosale (Verul), Daulatabad Fort, Aurangzeb's Tomb (Khuldabad).                  |
| Resource Person     | -                                                                                |
| Organized by        | Department of History                                                            |
| No. of Participants | 16                                                                               |
| Aim                 | To create the awareness among the students about the Historical places in India, |
|                     | and give the knowledge of history and Architecture of ancient India.             |
| Outcome             | Student got the knowledge about Ancient, Medieval Art and Architecture of        |
|                     | India.                                                                           |

A Brief Report

Dated on 3<sup>rd</sup> March 2023 an Educational Trip to world tourist destination Ellora Caves, Ghrishneshwar Temple (Jyotirlinga), Castle of Shahaji Raje Bhosale (Verul), Daulatabad Fort, Aurangzeb's Tomb (Khuldabad) was organized by the Department of History. On this occasion Prof. Mr. Dattatraya R. Koli and Prof. Mr. S. S. Gawali guided the students.