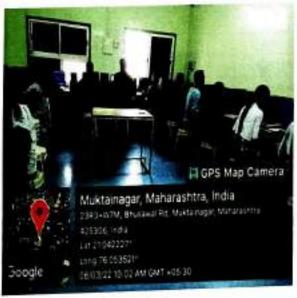

### **ICT Classrooms**

Muktainagar Taluka Education Society's mt.Godavaribai Ganpatrao Khadse College, Muktainagar, Tq. Muktainagar, Dist.: Jalgaon