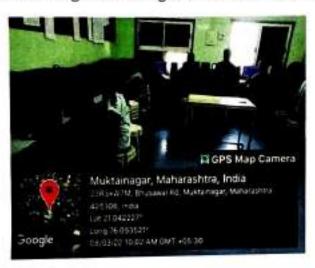

### **ICT Classrooms**

Muktainagar Taluka Education Society's mt.Godavaribai Ganpatrao Khadse College, Muktainagar, Tq. Muktainagar, Dist.: Jalgaon