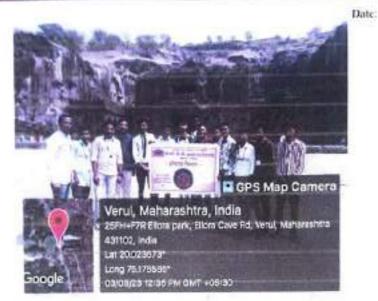

Visit www.khadsecollege.in

Email: khadse\_college1990@rediffmail.com

Date:

Outward No:

Department of History

Report of Activity

| Name of the         | Field visit at World Heritage Site-Ellora Caves, Ghrishneshwar Temple            |
|---------------------|----------------------------------------------------------------------------------|
| Program / Activity  | (Jyotirlinga), Castle of Shahaji Raje Bhosale (Verul), Daulatabad Fort,          |
|                     | Aurangzeb's Tomb (Khuldabad).                                                    |
| Date and Time       | 03 March 2023.                                                                   |
| Venue               | Ellora Caves, Ghrishneshwar Temple (Jyotirlinga), Castle of Shahaji Raje         |
|                     | Bhosale (Verul), Daulatabad Fort, Aurangzeb's Tomb (Khuldabad).                  |
| Resource Person     | -                                                                                |
| Organized by        | Department of History                                                            |
| No. of Participants | 16                                                                               |
| Aim                 | To create the awareness among the students about the Historical places in India, |
|                     | and give the knowledge of history and Architecture of ancient India.             |
| Outcome             | Student got the knowledge about Ancient, Medieval Art and Architecture of        |
|                     | India.                                                                           |

A Brief Report

Dated on 3<sup>rd</sup> March 2023 an Educational Trip to world tourist destination Ellora Caves, Ghrishneshwar Temple (Jyotirlinga), Castle of Shahaji Raje Bhosale (Verul), Daulatabad Fort, Aurangzeb's Tomb (Khuldabad) was organized by the Department of History. On this occasion Prof. Mr. Dattatraya R. Koli and Prof. Mr. S. S. Gawali guided the students.