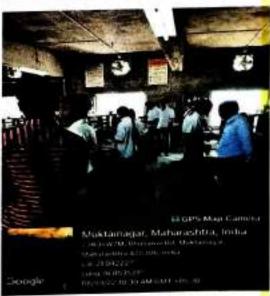

### **ICT Classrooms**

Muktainagar Taluka Education Society's mt.Godavaribai Ganpatrao Khadse College, Muktainagar, Tq. Muktainagar, Dist.: Jalgaon