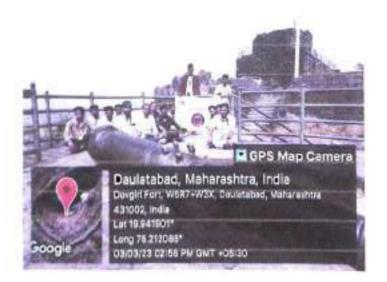

Visit www.khadsecollege.in

Email: khadse\_college1990@rediffmail.com

Date:

Outward No:

Department of History

Report of Activity

| Name of the         | Field visit at World Heritage Site-Ellora Caves, Ghrishneshwar Temple            |
|---------------------|----------------------------------------------------------------------------------|
| Program / Activity  | (Jyotirlinga), Castle of Shahaji Raje Bhosale (Verul), Daulatabad Fort,          |
|                     | Aurangzeb's Tomb (Khuldabad).                                                    |
| Date and Time       | 03 March 2023.                                                                   |
| Venue               | Ellora Caves, Ghrishneshwar Temple (Jyotirlinga), Castle of Shahaji Raje         |
|                     | Bhosale (Verul), Daulatabad Fort, Aurangzeb's Tomb (Khuldabad).                  |
| Resource Person     | -                                                                                |
| Organized by        | Department of History                                                            |
| No. of Participants | 16                                                                               |
| Aim                 | To create the awareness among the students about the Historical places in India, |
|                     | and give the knowledge of history and Architecture of ancient India.             |
| Outcome             | Student got the knowledge about Ancient, Medieval Art and Architecture of        |
|                     | India.                                                                           |

A Brief Report

Dated on 3<sup>rd</sup> March 2023 an Educational Trip to world tourist destination Ellora Caves, Ghrishneshwar Temple (Jyotirlinga), Castle of Shahaji Raje Bhosale (Verul), Daulatabad Fort, Aurangzeb's Tomb (Khuldabad) was organized by the Department of History. On this occasion Prof. Mr. Dattatraya R. Koli and Prof. Mr. S. S. Gawali guided the students.