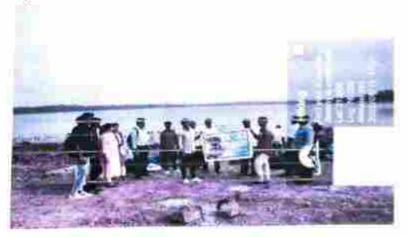

## Department of Zoology

Report of the Activity

| Name of the Program / Activity | Bird Watching Programme at Hartala Lake                                              |  |
|--------------------------------|--------------------------------------------------------------------------------------|--|
| Date and Time                  | 13.09.22                                                                             |  |
| Venue                          | Hartala Lake                                                                         |  |
| Resource Person                | Dr. R. T. Chaudhari , Dr. S. D. Chate & Dr. S. K. Thorat                             |  |
| Organized by                   | Department of Zoology and Chaatak Nature Consevation<br>Society Varangaon under MOUs |  |
| No. of Participants            | 14                                                                                   |  |

### A Brief Report

Department of Zoology and Chaatak Nature Consevation Society Varangaon Organized "Bird Watching Program at Hartala Lake" for the Purpose of Awareness of Birds. Mr. Saurabh Anil Mahajan (member of Chaatak Nature Consevation Society) guided students about various aspects related to the birds. Such as the Birds play Crucial role to control insects and rodents as well as they are great plant pollinators and responsible for seed dispersal which is very beneficial to the Humans. As the best visiting period of migratory birds in India is between the Months of October to April.