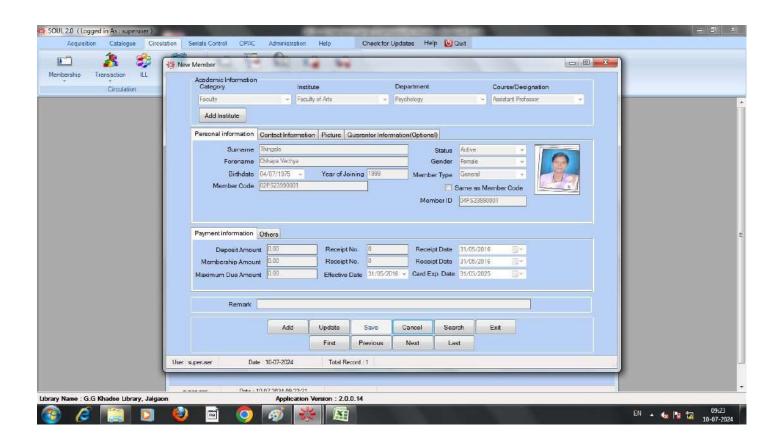

## Staff Profile in Soul 2.0

मुक्ताईनगर तालुका एज्युकेशन सोसायटी, संचलित

Smt. Godavaribai Ganpatrao Khadse College, श्रीमती गोदावरीबाई गणपतराव खडसे महाविद्यालय, Muktainagar, Dist: Jalgaon- 425306 मुक्ताईनगर, जि. जळगांव- ४२५३०६