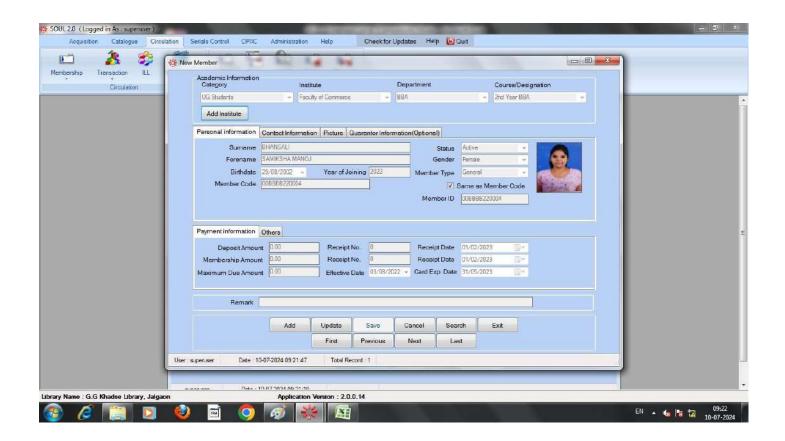

## Student Profile in Soul 2.0

मुक्ताईनगर तालुका एज्युकेशन सोसायटी, संचलित

Smt. Godavaribai Ganpatrao Khadse College, श्रीमती गोदावरीबाई गणपतराव खडसे महाविद्यालय, Muktainagar, Dist: Jalgaon- 425306 मुक्ताईनगर, जि. जळगांव- ४२५३०६