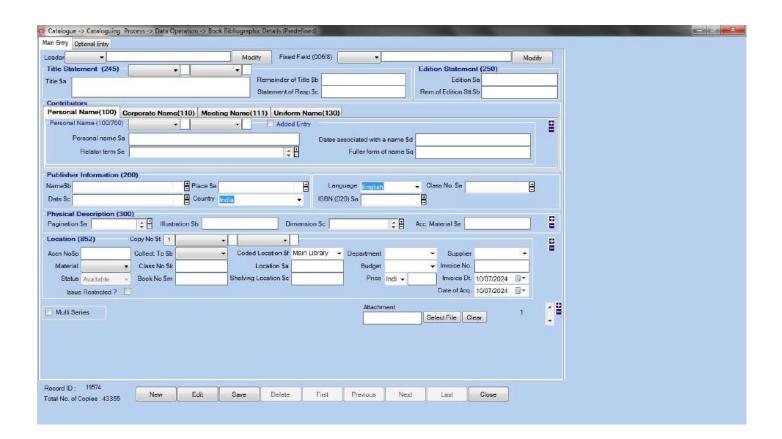

## 4.2.1 Library is automated using Integrated Library Management System (ILMS):

| Sr. No. | Physical Description                 | Remark      |
|---------|--------------------------------------|-------------|
| 1       | Name of the ILM Software             | Soul 2.0    |
| 2       | Nature of automation Fully automated | Partially   |
|         | (Fully or Partially)                 |             |
| 3       | Version                              | 2.0 Version |
| 4       | Date of Purchase                     | 27/02/2011  |
| 5       | Year of Automation                   | 2016-17     |
| 8       | Soul-OPAC for Library                | Free        |