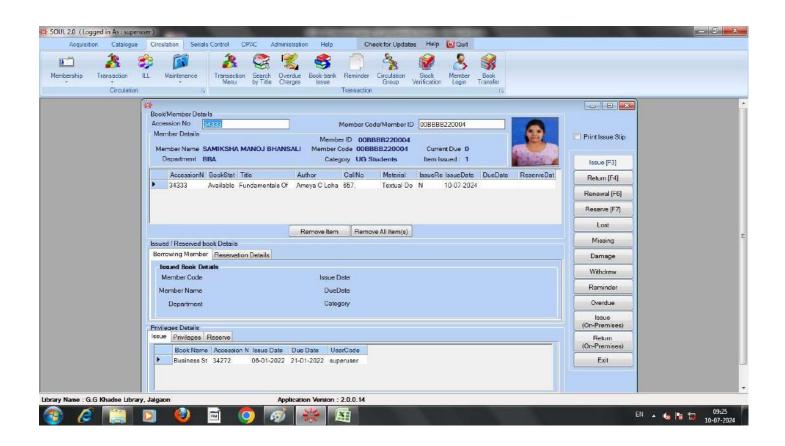

## **Circulation (issue Return) Process**

Smt. Godavaribai Ganpatrao Khadse College, श्रीमती गोदावरीबाई गणपतराव खडसे महाविद्यालय, Muktainagar, Dist: Jalgaon- 425306 मुक्ताईनगर, जि. जळगांव- ४२५३०६

Visit @ www.khadsecollege.in