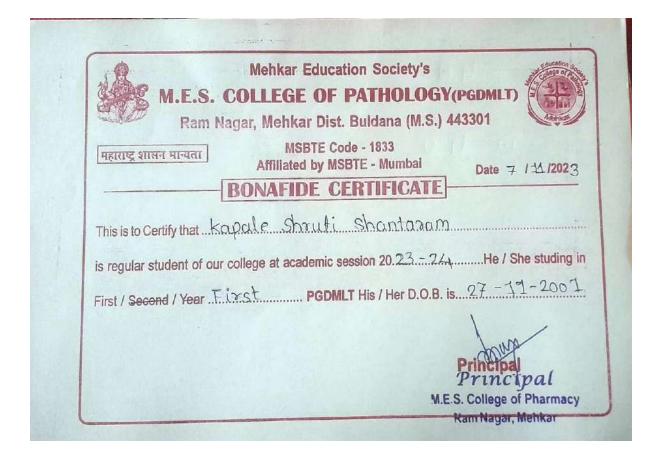

5.2.1 Students progressing to higher education during the academic year 2022-23

### **Department of Chemistry**

### **Students Admitted To Higher Education**

#### 2022-23

Muktalnagar Education Society's