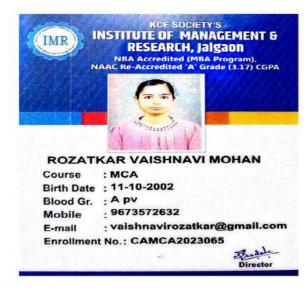

5.2.1 Students progressing to higher education during the academic year 2022-23

### **Department of Chemistry**

### **Students Admitted To Higher Education**

#### 2022-23

Muktalnagar Education Society's