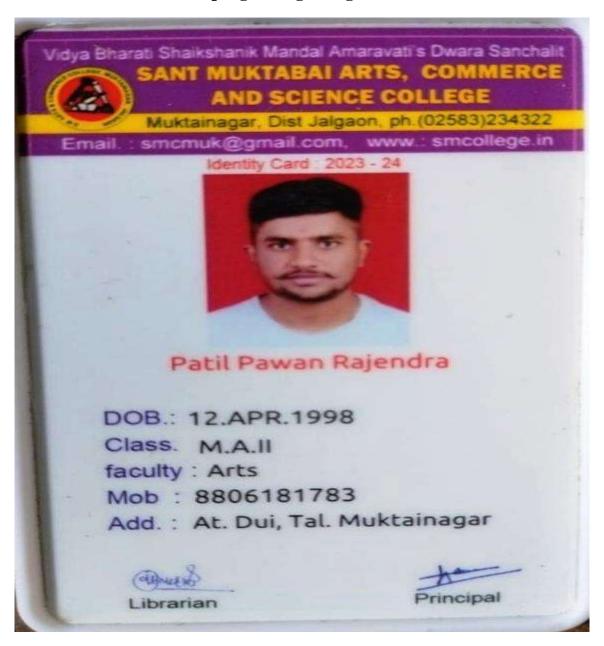

5.2.1 Students progressing to higher education during the academic year 2022-23

### **Department of Chemistry**

### **Students Admitted To Higher Education**

#### 2022-23

Muktalnagar Education Society's