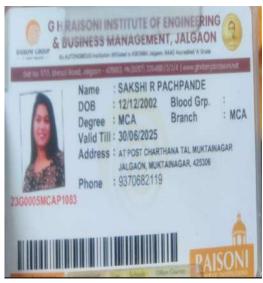

5.2.1 Students progressing to higher education during the academic year 2022-23

### **Department of Chemistry**

### **Students Admitted To Higher Education**

#### 2022-23

Muktalnagar Education Society's