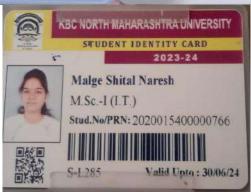

5.2.1 Students progressing to higher education during the academic year 2022-23

### **Department of Chemistry**

### **Students Admitted To Higher Education**

#### 2022-23

Muktalnagar Education Society's