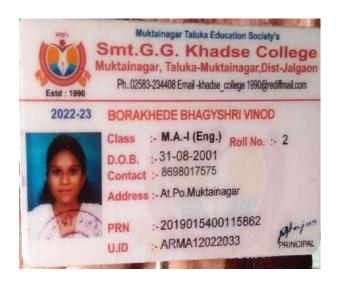

5.2.1 Students progressing to higher education during the academic year 2022-23

### **Department of Chemistry**

### **Students Admitted To Higher Education**

#### 2022-23

Muktalnagar Education Society's