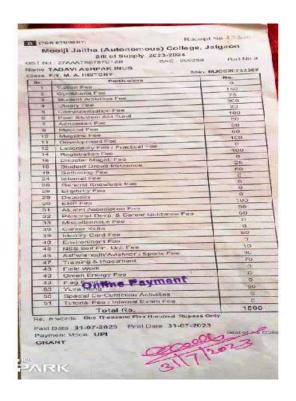

#### SMT. Godavaribal Ganpatrao Khadse College, Muktainagar

Name KHIROLKAR RENUKA VASUDEO

Address Muktainagar

Class, M.Sc.-I (Chemistry) Application No SCMS12022100

Mobile No 9767245898 Roll No 14

| Sr  | - Children - Allertha                | R    |
|-----|--------------------------------------|------|
| _1  | Tultion Fee                          | (    |
| _ 2 | Admission Fee                        | 1    |
| 3   | and care and                         | -    |
| 4   | Ciordiy ree                          |      |
| 5   | Gymkhana Fee                         | 0    |
| - 6 | Magzine Fee                          | 0    |
| _ 7 | Student Activities Fee               | 0    |
| 8   | Environment Fee                      | 0    |
| 9   | Identity Card Fee                    | 0    |
|     | Student Group Insurance              | 0    |
| 11  | Science Lab Fee                      | 0    |
| 12  | Alumni Association Fee               | 0    |
| 13  | Personal Devp. & Career Guidance Fee | 0    |
| 14  | Miscellanneus Fee                    | 0    |
| 15  | General Knowlege Fee                 | 0    |
| 16  | Tutorial & Internal Exam Fee         | .0   |
| 17  | Disaster Fee                         | 0    |
| 18  | Medical Fee                          | 0    |
| 19  | Poor Student Aid Fund                | 0    |
| 20  | Ashwmedh Fee                         | 0    |
| 21  | Computerization Fee                  | 0    |
| 22  | College Development Fund             | 0    |
| 23  | Gathering Fee                        | 0    |
| 24  | E Suvidha Fee                        | 0    |
| 25  | Yuva Rang                            | 0    |
| 26  | Training Placement                   | 0    |
| 27  | Internet & Stationary Fee            | 0    |
| 28  | Eligibility Form Fee                 | 0    |
| 29  | N.S.S Self F.U Fee                   | 0    |
| 30  | Registration Fee                     | 0    |
|     | Flag Fund                            | 0    |
|     | Library Deposits                     | 0    |
|     | Laboratory Deposits                  | 0    |
| 34  | Proreta fee                          | 0    |
|     | Readmission Fee                      | 0    |
| 7 : | Subject change fee                   | 0    |
|     | Non Grant Tution Fee                 | 910  |
| 9 1 | Non Grant Labrotary Fee              | 8000 |
|     | aculty Change                        | 0    |
|     | RP Suvidha Fee                       |      |
|     | Student Welfair Fund                 | 60   |
| _   | .C.Fee                               | 20   |
| _   | lonafied Fee                         | 50   |
|     | Green Energy Fee                     | 10   |
| -   |                                      | 200  |
|     | Total Rs.                            | 9250 |

Rs. in words Nine Thousand Two Hundred Fifty Rupees Only

rint Date 21-11-2022 Payment Mote UPI
rint Date 21-11-2022 Place: Muktainagar

E (FOR STUDENT)

Muktainagar Education Society's