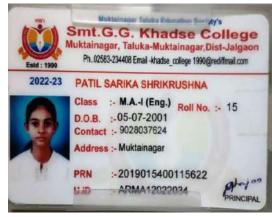

RECEIVER'S SIGNATURE

A1-LALIT SURESH PATIL20/07/2023

Page 1 of 2



#### Payment successful!

Dear Student,

You have successfully paid. The transaction will reflect in your account within 2 hours.

Institute Name:

LATE KARMVEER DR. P. R. GHOGREY SCIENCE COLLEGE, DHULE.

Payment Amount:

7605

Student Name:

ANUJA RATAN SONARE

Student Id:

4739680

Academic Session:

2023-2024

Cashbook Name: Class/Course Name: DEGREE COLLEGE GRANTED M. SC BOTANY GRANTED - 1

Transaction ID :

FUUPIU26322128433

Transaction Date:

19/07/2023



### **Department of Economics**

### students progressing to higher education



### **Department of Mathematics**

### students progressing to higher education



### Department of political science

### Students admitted to Higher Education 2022-23















### Dr. Babasaheb Ambedkar Marathwada University, Aurangabad

Application for University Departments Admission: 2022-23

Registration, ID:10055







:: Online Payment Details

Faculty: Humanities Bank Ref: (103) Bank Ref: 229349384916 Txn Status: Payment Mode: Date & Time: 2022-10-20 UPI 05:10:39pm Amount: 100,0 Order No/ Txn No: 10065PX4yS

:: Caste Category Details

Category: SC Validity: NO Non Creamy Layer: NA Minority Status: NA Specially Abled: NA Ex-Serviceman (or his/her ward): NO J and K Migrant: NO

:: Covid Vaccination Details

Name of Vaccine: NotVaccinated Any of your Relatives (Blood Relation) suffered to death due to COVID-19 ? No Second Dose: 00/00/0000

:: Technical Equipment Details

Smartphone: Phone with Android OS Desktop Computer: NO Tablet: NO Webcam: Have inbu