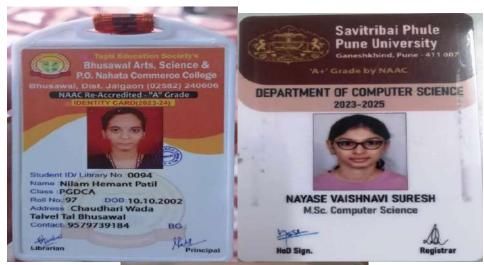

5.2.1 Students progressing to higher education during the academic year 2022-23

### **Students Admitted To Higher Education**

#### 2022-23

Muktalnagar Education Society's