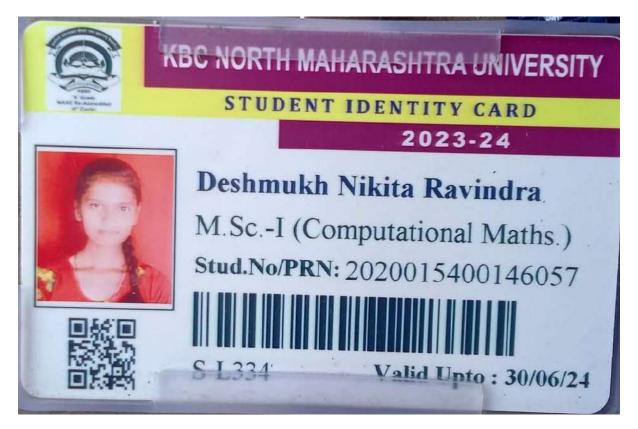

5.2.1 Students progressing to higher education during the academic year 2022-23

### **Department of Chemistry**

### **Students Admitted To Higher Education**

#### 2022-23

Muktalnagar Education Society's