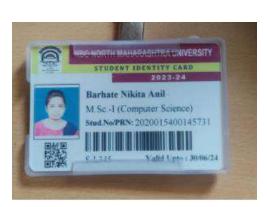

5.2.1 Students progressing to higher education during the academic year 2022-23

### **Students Admitted To Higher Education**

#### 2022-23

Muktalnagar Education Society's