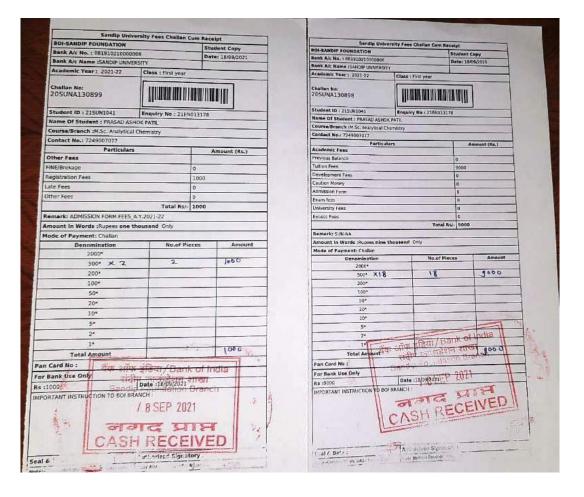

#### NG (ADMISSION RECEIPT)

| Rec. No.  | : C1/NG  | /A/21-22/150            | Adm., No.:4 | Date: 20/09/2021    |
|-----------|----------|-------------------------|-------------|---------------------|
| Class     | ; M.SC(B | OT) SEM 1               | S           | tudent Id.: 3254386 |
| Category  | : OBC    | Section : A             |             | Fee Type : FP       |
| 11-427-60 | 1200 200 | THE RESIDENCE PROPERTY. |             | Date Maria          |

Name : KU ANUJA BANDU PATIL Roll No : 4

| Received the following     | (₹)Amount |
|----------------------------|-----------|
| ADMISSION FEE              | 25.00     |
| REGISTRATION               | 175.00    |
| LIBRARY FEE                | 150.00    |
| MEDICAL FEE                | 25.00     |
| TUTORIALS INTERNAL EXM.FEE | 100.00    |
| MAGAZINE FEE               | 40.00     |
| LABORATORY FEE             | 1,500.00  |
| COLLEGE DEVELOPMENT        | 90.00     |
| COMPUTERIZATION FEE        | 20.00     |
| STUDENT GRUP INSURANCE     | 20.00     |
| MISCELLANEOUS FEE          | 150.00    |
| LIBRARY DIPOSIT            | 150,00    |
| LABROTARY DIPOSIT          | 250.00    |
| SPORT&CULTURAL ACTIVITY    | 20.00     |
| E-SUVIDHA                  | 60.00     |
| TUITION FEE                | 12,000.00 |
| ELIGIBILITY FEE            | 60.00     |
| INTERNET & POWER GEN FEE   | 350.00    |
| TVES DEVELOPMENT FUND      | 50.00     |

otal : ₹ 15,235.00

In words: Fifteen Thousand Two Hundred Thirty-Five Only

Med : Eng, Subject : BOT Cash : 15235,00

Remarks : Outstanding Fees : 0

AJ-LALIT SURESH PATE 20/05/2021