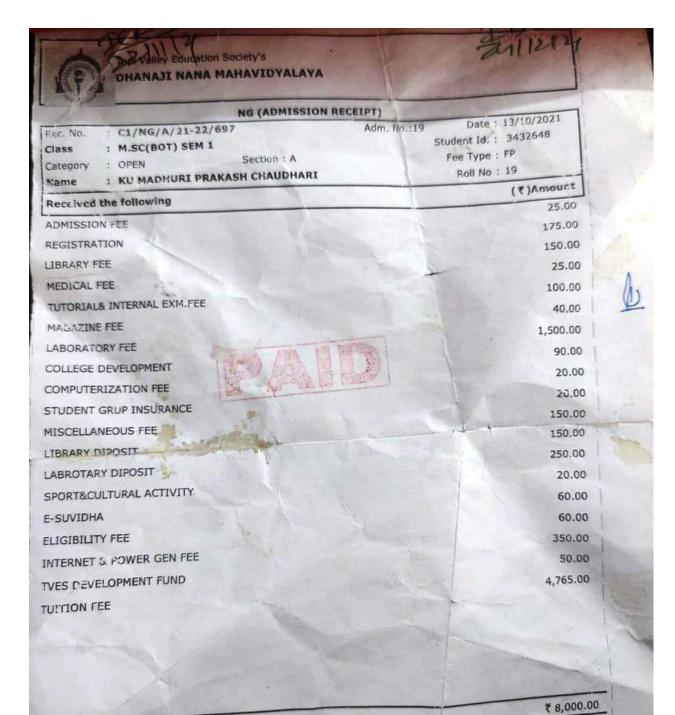

ours.

Institute Name :

Payment Amount:

**GST Amount:** 

Student Name:

Student ld :

Academic Session :

Class/Course Name :

Transaction ID:

**Transaction Date:** 

LATE KARMVEER DR. P. R. GHOGREY SCIENCE COLLEGE, DHULE.

2050

0.00

VAISHNAVI PRAKASH CHOPADE

3251490

2021-2022

M. SC BOTANY GRANTED - 1

IUUPIU7882512752

20/09/2021





#### Payment successful!

Dear Student,

You have successfully paid. The transaction will reflect in your account within 2 hours.

Institute Name:

Payment Amount:

GST Amount:

Student Name:

Student Id:

**Academic Session:** 

Class/Course Name:

Transaction ID: Transaction Date: LATE KARMVEER DR. P. R. GHOGREY SCIENCE COLLEGE, DHULE.

2050

0.00

UTKARSHA BHIKAJI PATIL

3251373

2021-2022

M. SC BOTANY GRANTED - 1

IUUPIU1750571027

20/09/2021



Total :

In words: Eight Thousand Only Med : Eng, Subject : BOT

esh : 8000.00



# Online Payment Receipt

## Payment successful!

Dear Student

You have successfully paid. The transaction will reflect in your account within 2 hours.

Institute Name :

Payment Amount :

GST Amount :

Student Name :

Student Id:

Academic Session: Class/Course Name:

Transaction ID:

Transaction Date:

LATE KARMVEER DR. P. R. GHOGREY SCIENCE COLLEGE, DHULE.

0.00

BHARATI SAMADHAN SONAWANE

3257323

2021-2022

M. SC BOTANY GRANTED - 1

PTICIN3849237887

21/09/2021

a

To admission fee

## ₹5,000.00

Completed • Sep 21, 2:44 PM



State Bank of India
XXXXXX8021

UPI transaction ID 126491610810

To

.... 0022

From: BHUSHAN AADHARSING PATIL (State Bank of India)
bhushanpatil0297@okicici

Google transaction