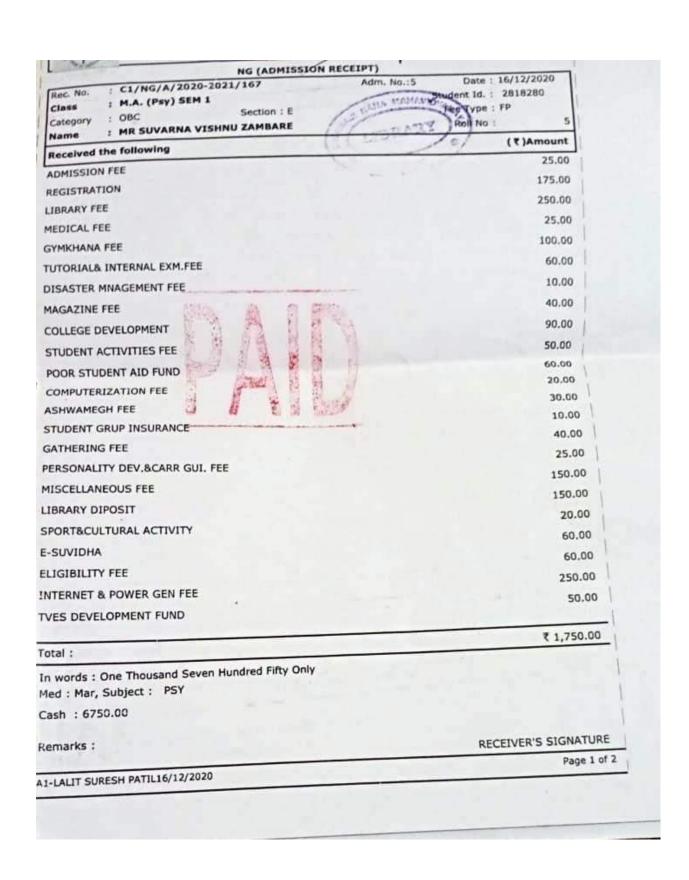

#### NG (ADMISSION RECEIPT)

| Rec. No.  | : C1/NG  | /A/21-22/150            | Adm., No.:4 | Date: 20/09/2021    |
|-----------|----------|-------------------------|-------------|---------------------|
| Class     | ; M.SC(B | OT) SEM 1               | S           | tudent Id.: 3254386 |
| Category  | : OBC    | Section : A             |             | Fee Type : FP       |
| 11-427-60 | 1200 200 | THE RESIDENCE PROPERTY. |             | Date Maria          |

Name : KU ANUJA BANDU PATIL Roll No : 4

| Received the following     | (₹)Amount |
|----------------------------|-----------|
| ADMISSION FEE              | 25.00     |
| REGISTRATION               | 175.00    |
| LIBRARY FEE                | 150.00    |
| MEDICAL FEE                | 25.00     |
| TUTORIALS INTERNAL EXM.FEE | 100.00    |
| MAGAZINE FEE               | 40.00     |
| LABORATORY FEE             | 1,500.00  |
| COLLEGE DEVELOPMENT        | 90.00     |
| COMPUTERIZATION FEE        | 20.00     |
| STUDENT GRUP INSURANCE     | 20.00     |
| MISCELLANEOUS FEE          | 150.00    |
| LIBRARY DIPOSIT            | 150,00    |
| LABROTARY DIPOSIT          | 250.00    |
| SPORT&CULTURAL ACTIVITY    | 20.00     |
| E-SUVIDHA                  | 60.00     |
| TUITION FEE                | 12,000.00 |
| ELIGIBILITY FEE            | 60.00     |
| INTERNET & POWER GEN FEE   | 350.00    |
| TVES DEVELOPMENT FUND      | 50.00     |

otal : ₹ 15,235.00

In words: Fifteen Thousand Two Hundred Thirty-Five Only

Med : Eng, Subject : BOT Cash : 15235,00

Remarks : Outstanding Fees : 0

AJ-LALIT SURESH PATE 20/05/2021