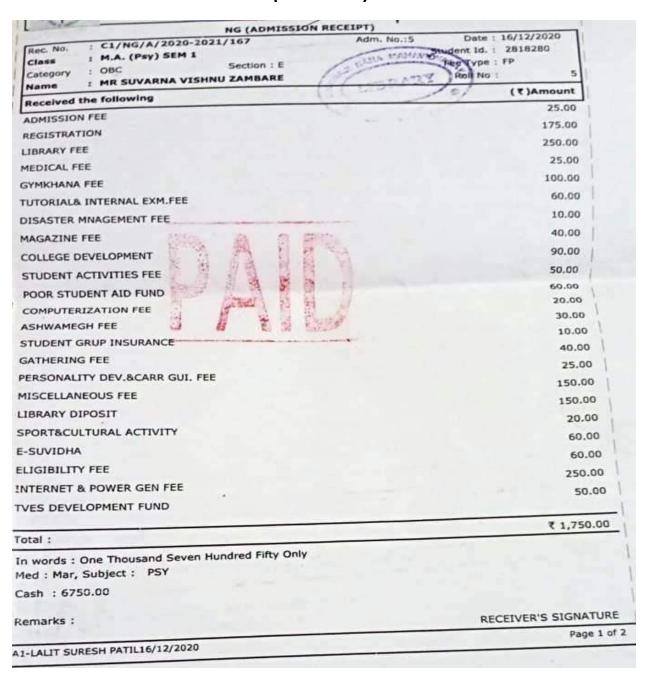

#### NG (ADMISSION RECEIPT)

| Rec. No.  | : C1/NG  | /A/21-22/150            | Adm., No.:4 | Date: 20/09/2021    |
|-----------|----------|-------------------------|-------------|---------------------|
| Class     | ; M.SC(B | OT) SEM 1               | S           | tudent Id.: 3254386 |
| Category  | : OBC    | Section : A             |             | Fee Type : FP       |
| 11-427-60 | 1200 200 | THE RESIDENCE PROPERTY. |             | Date Maria          |

Name : KU ANUJA BANDU PATIL Roll No : 4

| Received the following     | (₹)Amount |
|----------------------------|-----------|
| ADMISSION FEE              | 25.00     |
| REGISTRATION               | 175.00    |
| LIBRARY FEE                | 150.00    |
| MEDICAL FEE                | 25.00     |
| TUTORIALS INTERNAL EXM.FEE | 100.00    |
| MAGAZINE FEE               | 40.00     |
| LABORATORY FEE             | 1,500.00  |
| COLLEGE DEVELOPMENT        | 90.00     |
| COMPUTERIZATION FEE        | 20.00     |
| STUDENT GRUP INSURANCE     | 20.00     |
| MISCELLANEOUS FEE          | 150.00    |
| LIBRARY DIPOSIT            | 150,00    |
| LABROTARY DIPOSIT          | 250.00    |
| SPORT&CULTURAL ACTIVITY    | 20.00     |
| E-SUVIDHA                  | 60.00     |
| TUITION FEE                | 12,000.00 |
| ELIGIBILITY FEE            | 60.00     |
| INTERNET & POWER GEN FEE   | 350.00    |
| TVES DEVELOPMENT FUND      | 50.00     |

otal : ₹ 15,235.00

In words: Fifteen Thousand Two Hundred Thirty-Five Only

Med : Eng, Subject : BOT Cash : 15235,00

Remarks : Outstanding Fees : 0

AJ-LALIT SURESH PATE 20/05/2021