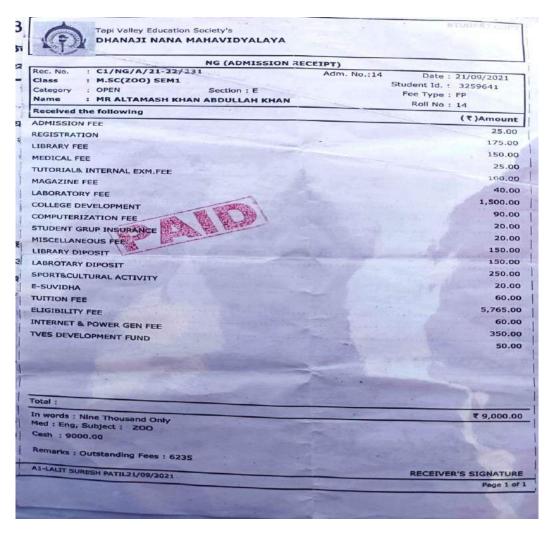

#### NG (ADMISSION RECEIPT)

| Rec. No.  | : C1/NG  | /A/21-22/150            | Adm., No.:4 | Date: 20/09/2021    |
|-----------|----------|-------------------------|-------------|---------------------|
| Class     | ; M.SC(B | OT) SEM 1               | S           | tudent Id.: 3254386 |
| Category  | : OBC    | Section : A             |             | Fee Type : FP       |
| 11-427-60 | 1200 200 | THE RESIDENCE PROPERTY. |             | Date Maria          |

Name : KU ANUJA BANDU PATIL Roll No : 4

| Received the following     | (₹)Amount |
|----------------------------|-----------|
| ADMISSION FEE              | 25.00     |
| REGISTRATION               | 175.00    |
| LIBRARY FEE                | 150.00    |
| MEDICAL FEE                | 25.00     |
| TUTORIALS INTERNAL EXM.FEE | 100.00    |
| MAGAZINE FEE               | 40.00     |
| LABORATORY FEE             | 1,500.00  |
| COLLEGE DEVELOPMENT        | 90.00     |
| COMPUTERIZATION FEE        | 20.00     |
| STUDENT GRUP INSURANCE     | 20.00     |
| MISCELLANEOUS FEE          | 150.00    |
| LIBRARY DIPOSIT            | 150,00    |
| LABROTARY DIPOSIT          | 250.00    |
| SPORT&CULTURAL ACTIVITY    | 20.00     |
| E-SUVIDHA                  | 60.00     |
| TUITION FEE                | 12,000.00 |
| ELIGIBILITY FEE            | 60.00     |
| INTERNET & POWER GEN FEE   | 350.00    |
| TVES DEVELOPMENT FUND      | 50.00     |

otal : ₹ 15,235.00

In words: Fifteen Thousand Two Hundred Thirty-Five Only

Med : Eng, Subject : BOT Cash : 15235,00

Remarks : Outstanding Fees : 0

AJ-LALIT SURESH PATE 20/05/2021