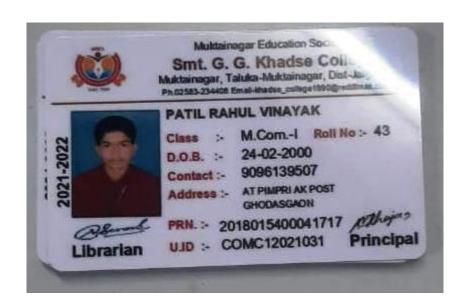

**5.2.1** Students progressing to higher education during the academic year 2020-21