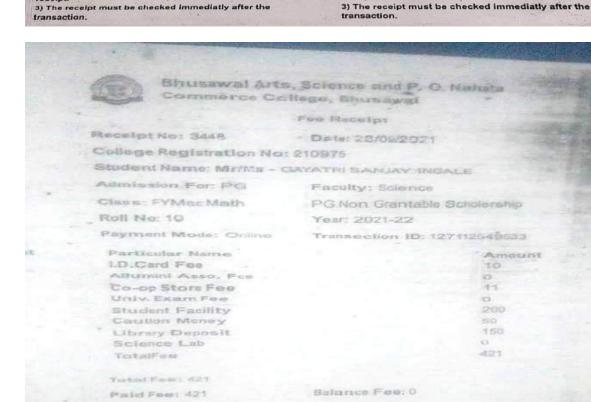

## Bhusawal Arts, Science and P. O. Nahata Commerce College, Bhusawal

Fee Receipt

Year: 2021-22

Payment Mode: Online Transection ID: T2110041312503812833552

Receipt No: 3683 Date: 04/10/2021

Student Name: Mr/Ms - kanchan pradip kinge Admission For: PG Faculty: Science

Class: FYMsc Botany PG Paying Non Grantable

College Registration No: 211088

Payment Mode: Online Trans
Particular Name
Tutlon Fees
Admission Fee
Registration Fees
Library Fees
Medical Fee
Gymkhana Fee
Tuto. & Int Exam Fee
Disaster Management Fee
Magazine Fee
Laboratory Fee
College/Univ. Dev. Fee
Student Activities Fee
Poor Student Aid Fee
Ashymedh Fee
Computerization Fee
Student Groups Insurance
MKCL Fee
Gethring Fees
Lib.Card Fee
Alliumini Asso. Fee
Pers. Dev. & Carr. Guid. Fee
Miscellaneous Fee
Univ. Exam Fee
Student Facility
Caution Money
Library Deposit
Science Lab
Total Fee: 17866

Total Fee: 17866

Paid Fee: 17866

Bhusawal Arts, Science and P. O. Nahata Commerce College, Bhusawal

|  |  |  | Fee |
|--|--|--|-----|
|  |  |  |     |

Receipt No: 3683 Date: 04/10/2021

College Registration No: 211088

Student Name: Mr/Ms - kanchan pradip kinge Admission For: PG Faculty: Science

Class: FYMsc Botany PG Paying Non Grantable Roll No: 4 Year: 2021-22

Payment Mode: Online Transection ID: T2110041312503812833552

| Particular Name             | Amount |
|-----------------------------|--------|
| Tution Fees                 | 12000  |
| Admission Fee               | 25     |
| Registration Fees           | 75     |
| Library Fees                | 150    |
| Medical Fee                 | 25     |
| Gymkhana Fee                | 0      |
| Tuto. & Int Exam Fee        | 60     |
| Disaster Management Fee     | 0      |
| Magazine Fee                | 40     |
| Laboratory Fee              | 4500   |
| College/Univ. Dev. Fee      | 90     |
| Student Activities Fee      | 0      |
| Poor Student Aid Fee        | 0      |
| Ashvmedh Fee                | 0      |
| Computerization Fee         | 20     |
| Student Groups Insurance    | 10     |
| MKCL Fee                    | 50     |
| Gethring Fees               | 0      |
| I.D.Card Fee                | 10     |
| Allumini Asso. Fee          | 0      |
| Pers.Dev. & Carr. Guid. Fee | 0      |
| Miscellaneous Fee           | 150    |
| Co-op Store Fee             | 11     |
| Univ, Exam Fee              | 0      |
| Student Facility            | 200    |
| Caution Money               | 50     |
| Library Deposit             | 150    |
| Science Lab                 | 250    |
| TotalFee                    | 1786   |

Total Fee: 17866

Balance Fee: 0 Paid Fee: 17866

Cashler:

- 1) This receipt must be carefully preserved and returned for claiming a refunds of deposit.
  2) No complaint will be accepted without submitting the fee receipt.
  3) The receipt must be checked immediatly after the transaction.