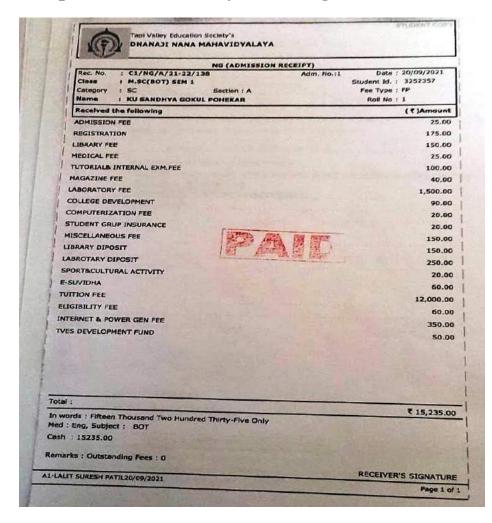

#### NG (ADMISSION RECEIPT)

| Rec. No.  | : C1/NG  | /A/21-22/150            | Adm., No.:4 | Date: 20/09/2021    |
|-----------|----------|-------------------------|-------------|---------------------|
| Class     | ; M.SC(B | OT) SEM 1               | S           | tudent Id.: 3254386 |
| Category  | : OBC    | Section : A             |             | Fee Type : FP       |
| 11-427-60 | 1200 200 | THE RESIDENCE PROPERTY. |             | Date Maria          |

Name : KU ANUJA BANDU PATIL Roll No : 4

| Received the following     | (₹)Amount |
|----------------------------|-----------|
| ADMISSION FEE              | 25.00     |
| REGISTRATION               | 175.00    |
| LIBRARY FEE                | 150.00    |
| MEDICAL FEE                | 25.00     |
| TUTORIALS INTERNAL EXM.FEE | 100.00    |
| MAGAZINE FEE               | 40.00     |
| LABORATORY FEE             | 1,500.00  |
| COLLEGE DEVELOPMENT        | 90.00     |
| COMPUTERIZATION FEE        | 20.00     |
| STUDENT GRUP INSURANCE     | 20.00     |
| MISCELLANEOUS FEE          | 150.00    |
| LIBRARY DIPOSIT            | 150,00    |
| LABROTARY DIPOSIT          | 250.00    |
| SPORT&CULTURAL ACTIVITY    | 20.00     |
| E-SUVIDHA                  | 60.00     |
| TUITION FEE                | 12,000.00 |
| ELIGIBILITY FEE            | 60.00     |
| INTERNET & POWER GEN FEE   | 350.00    |
| TVES DEVELOPMENT FUND      | 50.00     |

otal : ₹ 15,235.00

In words: Fifteen Thousand Two Hundred Thirty-Five Only

Med : Eng, Subject : BOT Cash : 15235,00

Remarks : Outstanding Fees : 0

AJ-LALIT SURESH PATE 20/05/2021