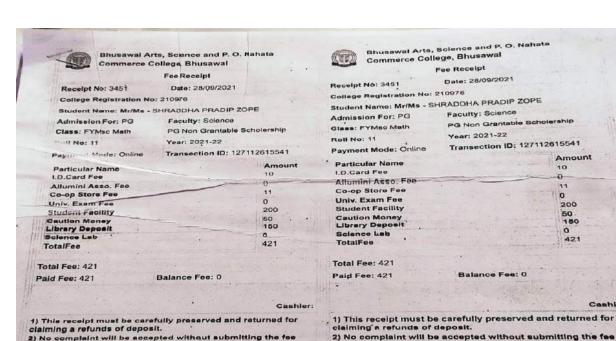

## Bhusawal Arts, Science and P. O. Nahata Commerce College, Bhusawal

Fee Receipt

Year: 2021-22

Payment Mode: Online Transection ID: T2110041312503812833552

Receipt No: 3683 Date: 04/10/2021

Student Name: Mr/Ms - kanchan pradip kinge Admission For: PG Faculty: Science

Class: FYMsc Botany PG Paying Non Grantable

College Registration No: 211088

Payment Mode: Online Trans
Particular Name
Tutlon Fees
Admission Fee
Registration Fees
Library Fees
Medical Fee
Gymkhana Fee
Tuto. & Int Exam Fee
Disaster Management Fee
Magazine Fee
Laboratory Fee
College/Univ. Dev. Fee
Student Activities Fee
Poor Student Aid Fee
Ashymedh Fee
Computerization Fee
Student Groups Insurance
MKCL Fee
Gethring Fees
Lib.Card Fee
Alliumini Asso. Fee
Pers. Dev. & Carr. Guid. Fee
Miscellaneous Fee
Univ. Exam Fee
Student Facility
Caution Money
Library Deposit
Science Lab
Total Fee: 17866

Total Fee: 17866

Paid Fee: 17866

Bhusawal Arts, Science and P. O. Nahata Commerce College, Bhusawal

|  |  |  | Fee |
|--|--|--|-----|
|  |  |  |     |

Receipt No: 3683 Date: 04/10/2021

College Registration No: 211088

Student Name: Mr/Ms - kanchan pradip kinge Admission For: PG Faculty: Science

Class: FYMsc Botany PG Paying Non Grantable Roll No: 4 Year: 2021-22

Payment Mode: Online Transection ID: T2110041312503812833552

| Particular Name             | Amount |
|-----------------------------|--------|
| Tution Fees                 | 12000  |
| Admission Fee               | 25     |
| Registration Fees           | 75     |
| Library Fees                | 150    |
| Medical Fee                 | 25     |
| Gymkhana Fee                | 0      |
| Tuto. & Int Exam Fee        | 60     |
| Disaster Management Fee     | 0      |
| Magazine Fee                | 40     |
| Laboratory Fee              | 4500   |
| College/Univ. Dev. Fee      | 90     |
| Student Activities Fee      | 0      |
| Poor Student Aid Fee        | 0      |
| Ashvmedh Fee                | 0      |
| Computerization Fee         | 20     |
| Student Groups Insurance    | 10     |
| MKCL Fee                    | 50     |
| Gethring Fees               | 0      |
| I.D.Card Fee                | 10     |
| Allumini Asso. Fee          | 0      |
| Pers.Dev. & Carr. Guid. Fee | 0      |
| Miscellaneous Fee           | 150    |
| Co-op Store Fee             | 11     |
| Univ, Exam Fee              | 0      |
| Student Facility            | 200    |
| Caution Money               | 50     |
| Library Deposit             | 150    |
| Science Lab                 | 250    |
| TotalFee                    | 1786   |

Total Fee: 17866

Balance Fee: 0 Paid Fee: 17866

Cashler:

- 1) This receipt must be carefully preserved and returned for claiming a refunds of deposit.
  2) No complaint will be accepted without submitting the fee receipt.
  3) The receipt must be checked immediatly after the transaction.