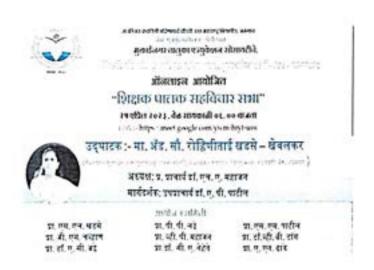

# शिक्षक पालक सहविचार सभा

संतम्बर कवविषी वहिष्णवाई चीपरी उत्तर बहाराष्ट्र विवाधीत, बळगाव र्वेक पुनर्बृद्धाकित छ- शेमी प्राप्त

मुक्ताईनगर तातुका एज्युकेशन सोसायटीचे,

श्रीमती जी. जी. खडसे महाविद्यालय, मुक्ताईनगर जिल्हा - जळगाव ऑनलाइन आयोजित

#### "शिक्षक पालक सहविचार सभा"

२५ एप्रिल २०२३, वेळ सारांकाळी ०६. ०० वाजता Link :- https://meet.google.com/ywm-hryt-uiw

#### उदघाटक :- मा. ॲड. सौ. रोहिणीताई खडसे – खेवलकर

(पेअरमन - मुक्ताईनगर तातुका पञ्चूकशन सोसायटी मुक्ताईनगर) अध्यक्षः डॉ. सी. ए. नेहेते

संयोजक : पाचार्य डॉ. एच. ए. महाजन मार्गदर्शक: पा. गणेश सदाशिव चव्हाण

पा. एस. एल. खडसे प्रा. जी. एस. चव्हाण पा. डॉ. ए. सी. बढे

आयोजन समिती पा. पी. पी. लडे प्रा. व्ही. पी. महाजन पा.डॉ. सी. ए. नेहेरी

पा. एस. एम. पाटील पा. डॉ.टही. बी. डांगे पा. ए. एन. डाके

मुक्ताईनगर तालुका एज्युकेशन सोसायटी, संचलित