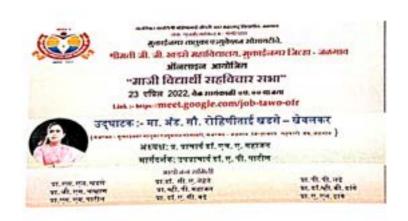

# शिक्षक पालक सहविचार सभा

संतम्बर कवविषी वहिष्णवाई चीपरी उत्तर बहाराष्ट्र विवाधीत, बळगाव र्वेक पुनर्बृद्धाकित छ- शेमी प्राप्त

मुक्ताईनगर तातुका एज्युकेशन सोसायटीचे,

श्रीमती जी. जी. खडसे महाविद्यालय, मुक्ताईनगर जिल्हा - जळगाव ऑनलाइन आयोजित

#### "शिक्षक पालक सहविचार सभा"

२५ एप्रिल २०२३, वेळ सारांकाळी ०६. ०० वाजता Link :- https://meet.google.com/ywm-hryt-uiw

#### उदघाटक :- मा. ॲड. सौ. रोहिणीताई खडसे – खेवलकर

(पेअरमन - मुक्ताईनगर तातुका पञ्चूकशन सोसायटी मुक्ताईनगर) अध्यक्षः डॉ. सी. ए. नेहेते

संयोजक : पाचार्य डॉ. एच. ए. महाजन मार्गदर्शक: पा. गणेश सदाशिव चव्हाण