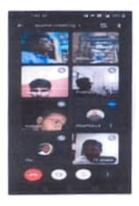

- It was decided to hold an online Alumni meeting on 23rd April 2022 Saturday at 7.00 pm.
- 2. Anchoring Dr. A. C. Badhe Introduction – Mr. S. L. Khadse Vote of thanks – Dr. v. B. Dange
- It was decided that each department should contact at least 10 alumni and invite them to attend the said meeting.
- 4. Mr. A. N. Dhake take the responsibility to make digital banners and links.
- Mr. V. P Mahajan was given the responsibility of live stream on Facebook and YouTube live.