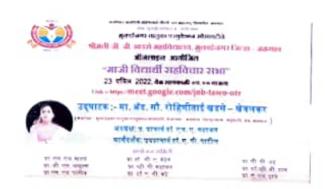

# शिक्षक पालक सहविचार सभा

संतम्बर कवविषी वहिष्णवाई चीपरी उत्तर बहाराष्ट्र विवाधीत, बळगाव र्वेक पुनर्बृद्धाकित छ- शेमी प्राप्त

मुक्ताईनगर तातुका एज्युकेशन सोसायटीचे,

श्रीमती जी. जी. खडसे महाविद्यालय, मुक्ताईनगर जिल्हा - जळगाव ऑनलाइन आयोजित

#### "शिक्षक पालक सहविचार सभा"

२५ एप्रिल २०२३, वेळ सारांकाळी ०६. ०० वाजता Link :- https://meet.google.com/ywm-hryt-uiw

#### उदघाटक :- मा. ॲड. सौ. रोहिणीताई खडसे – खेवलकर

(पेअरमन - मुक्ताईनगर तातुका पञ्चूकशन सोसायटी मुक्ताईनगर) अध्यक्षः डॉ. सी. ए. नेहेते

संयोजक : पाचार्य डॉ. एच. ए. महाजन मार्गदर्शक: पा. गणेश सदाशिव चव्हाण

पा. एस. एल. खडसे प्रा. जी. एस. चव्हाण पा. डॉ. ए. सी. बढे

आयोजन समिती पा. पी. पी. लडे प्रा. व्ही. पी. महाजन पा.डॉ. सी. ए. नेहेरी

पा. एस. एम. पाटील पा. डॉ.टही. बी. डांगे पा. ए. एन. डाके

मुक्ताईनगर तालुका एज्युकेशन सोसायटी, संचलित