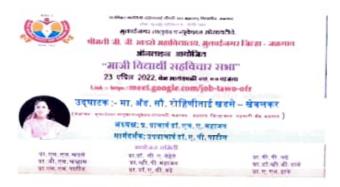

# शिक्षक पालक सहविचार सभा

संतम्बर कवविषी वहिष्णवाई चीपरी उत्तर बहाराष्ट्र विवाधीत, बळगाव र्वेक पुनर्बृद्धाकित छ- शेमी प्राप्त

मुक्ताईनगर तातुका एज्युकेशन सोसायटीचे,

श्रीमती जी. जी. खडसे महाविद्यालय, मुक्ताईनगर जिल्हा - जळगाव ऑनलाइन आयोजित

#### "शिक्षक पालक सहविचार सभा"

२५ एप्रिल २०२३, वेळ सारांकाळी ०६. ०० वाजता Link :- https://meet.google.com/ywm-hryt-uiw

#### उदघाटक :- मा. ॲड. सौ. रोहिणीताई खडसे – खेवलकर

(पेअरमन - मुक्ताईनगर तातुका पञ्चूकशन सोसायटी मुक्ताईनगर) अध्यक्षः डॉ. सी. ए. नेहेते

संयोजक : पाचार्य डॉ. एच. ए. महाजन मार्गदर्शक: पा. गणेश सदाशिव चव्हाण

पा. एस. एल. खडसे प्रा. जी. एस. चव्हाण पा. डॉ. ए. सी. बढे

आयोजन समिती पा. पी. पी. लडे प्रा. व्ही. पी. महाजन पा.डॉ. सी. ए. नेहेरी

पा. एस. एम. पाटील पा. डॉ.टही. बी. डांगे पा. ए. एन. डाके

मुक्ताईनगर तालुका एज्युकेशन सोसायटी, संचलित