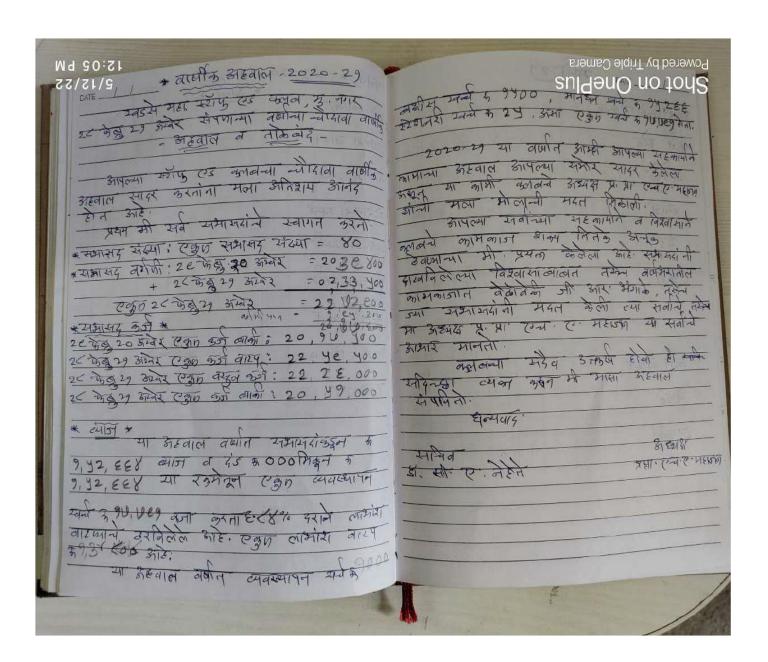

|
| Account-1 Amount (Rs):      | 6,032                                      |
| Account-2 Amount (Rs):      | 500                                        |
| Account-10 Amount (Rs) :    | 3,208                                      |
| Account-21 Amount (Rs):     | 194                                        |
| Account-22 Amount (Rs):     | 0                                          |
| Payment Confirmation Bank : | State Bank of India                        |
| CRN:                        | 002150323703627                            |
| Payment Date :              | 15-MAR-2023                                |
| Payment Confirmation Date : | 15-MAR-2023                                |
| Total PMRPY Benefit :       | 0                                          |



### **AID CLUB**



## AID CLUB RECEIPT for ADVANCE

| थ्रीमती जी.जी. स्वडमे विद्वाठा व कला महाविधालय, व<br>238 कर्मचाऱ्यांची पतपेढी, मुक्ताईठा | ĮĮ.                       |
|------------------------------------------------------------------------------------------|---------------------------|
| गवती नंबर                                                                                | R. 16 105 123             |
| ावती लिहून घेणार:- श्रीमती जी.जी. खडसे विज्ञान व कला महाविद्यालय                         | ा, याचे शिक्षक व शिक्षकतर |
| कर्मचाऱ्यांची पतपेढी, मुक्ताईनगर                                                         |                           |
| ावती लिहून देणार:- प्रा. । । । । । । । । । । । ।                                         |                           |
|