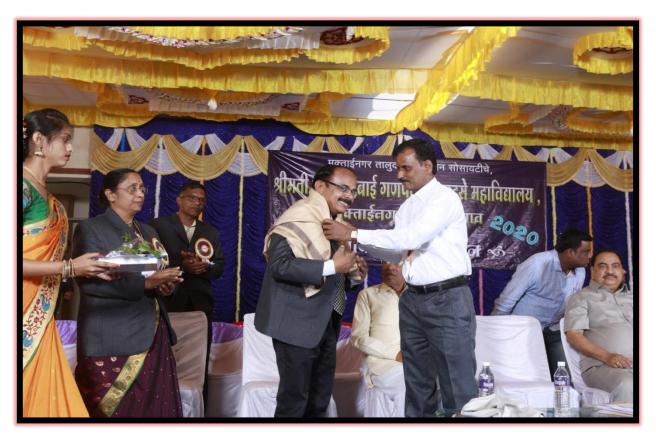

## MTES' Smt. G G Khadse College, Mukrtainagar

## 6.3.1 A - Welfare Measures for Teaching and Non-teaching Staff

## **Teachers Felicitation**













## **Uniform for Non-Teaching Staff**



## **Audit Report Washing Allownces for Non-Teaching Staff**

## MUNICALINAGAR, TALLIKA LIBUCATION SUCLETY'S SMT, GODAWARRINT GANDATRAG BRADNE SCIENCEANDAIRT COLLYGE MUNICAPRAGAB DIST is JALGARY STATEMENT OF Receipts And Payments For The Year Lindol X133 March 2022

| RECEIPTS