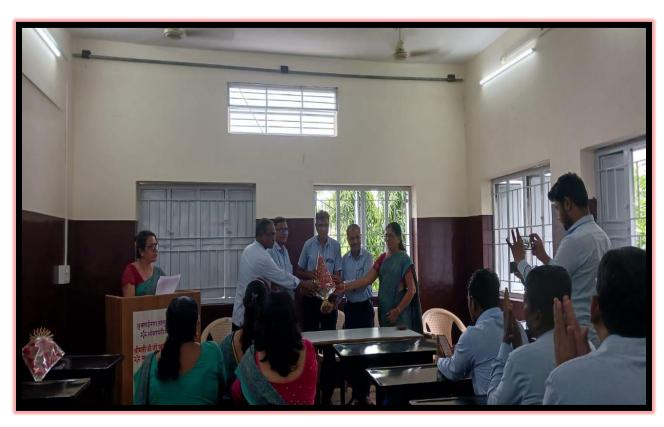

## MTES' Smt. G G Khadse College, Mukrtainagar

## 6.3.1 A - Welfare Measures for Teaching and Non-teaching Staff

## **Teachers Felicitation**













## **Uniform for Non-Teaching Staff**



## **Audit Report Washing Allownces for Non-Teaching Staff**

## MUNICALINAGAR, TALLIKA LIBUCATION SUCLETY'S SMT, GODAWARRINT GANDATRAG BRADNE SCIENCEANDAIRT COLLYGE MUNICAPRAGAB DIST is JALGARY STATEMENT OF Receipts And Payments For The Year Lindol X133 March 2022

| RECEIPTS