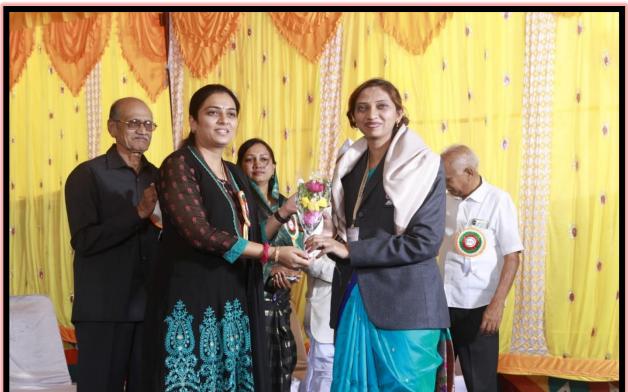

## MTES' Smt. G G Khadse College, Mukrtainagar

## 6.3.1 A - Welfare Measures for Teaching and Non-teaching Staff

## **Teachers Felicitation**













## **Uniform for Non-Teaching Staff**



## **Audit Report Washing Allownces for Non-Teaching Staff**

## MUNICALINAGAR, TALLIKA LIBUCATION SUCLETY'S SMT, GODAWARRINT GANDATRAG BRADNE SCIENCEANDAIRT COLLYGE MUNICAPRAGAB DIST is JALGARY STATEMENT OF Receipts And Payments For The Year Lindol X133 March 2022

| RECEIPTS