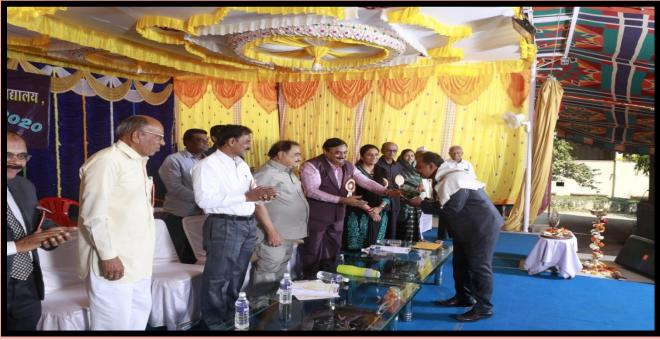

## MTES' Smt. G G Khadse College, Mukrtainagar

## 6.3.1 A - Welfare Measures for Teaching and Non-teaching Staff

## **Teachers Felicitation**













## **Uniform for Non-Teaching Staff**



## **Audit Report Washing Allownces for Non-Teaching Staff**

## MUNICALINAGAR, TALLIKA LIBUCATION SUCLETY'S SMT, GODAWARRINT GANDATRAG BRADNE SCIENCEANDAIRT COLLYGE MUNICAPRAGAB DIST is JALGARY STATEMENT OF Receipts And Payments For The Year Lindol X133 March 2022

| RECEIPTS