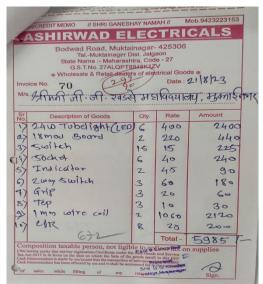

# 7.1.2 A. Energy and energy conservation (Bills of LED bulbs and Energy saving materials)