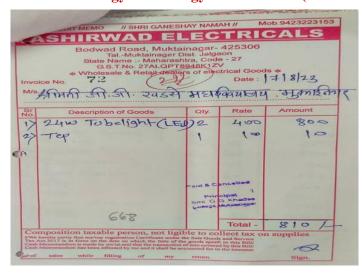

# 7.1.2 A. Energy and energy conservation (Bills of LED bulbs and Energy saving materials)