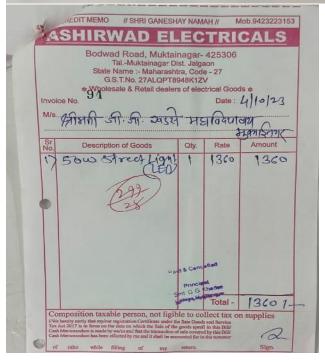

# 7.1.2 A. Energy and energy conservation (Bills of LED bulbs and Energy saving materials)