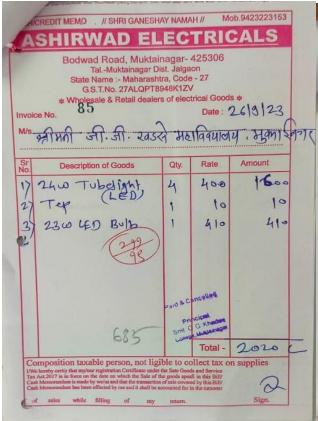

# 7.1.2 A. Energy and energy conservation (Bills of LED bulbs and Energy saving materials)