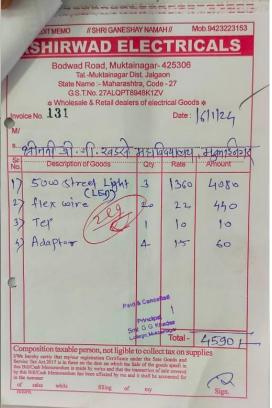

# 7.1.2 A. Energy and energy conservation (Bills of LED bulbs and Energy saving materials)