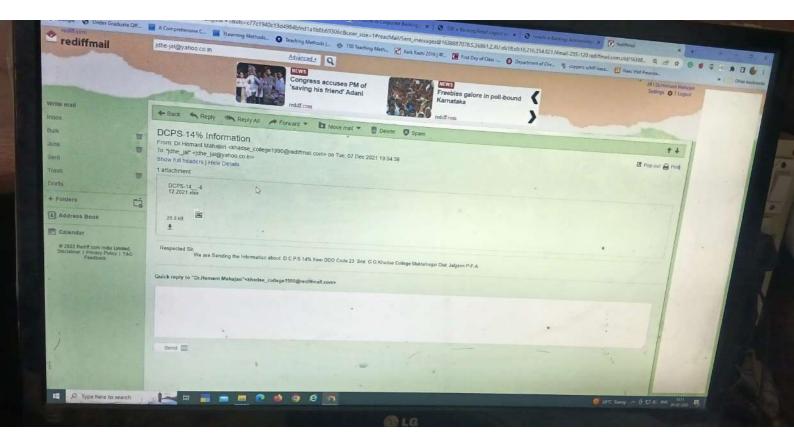

#### **E-Governance Paperless Operating**

Paperless Operating Procedure MTES' Smt. G. G. Khadse College, Muktainagar is striving towards a paperless office, a work environment in which the use of paper is minimized. This is done by converting documents and other papers into digital form, a process known as digitization. Our college believes that "going paperless" saves money, boosts productivity, saves space, makes documentation and information sharing easier, keep personal information more secure, and helps to protect the environment.

Several initiatives are taken to minimize the usage of paper. Wherever possible automation and digitization are introduced which helped in minimization of usage of paper. Digital storage of documents is one such measure. Institutional data to a great extent is stored digitally with the help of designed software. Technology is used to a greater extent for communication among the staff and the students rather than paper communication. What's app- class wise groups, Department wise groups, Committee wise groups facilitate Ecommunication and use of public address systems reduces use of paper in notices and circulars. Even the redressals of students pertaining to university exam/marksheets/redressals etc. are communicated to university in E-Form. An attempt is made that where ever possible documents to government offices are submitted digitally.