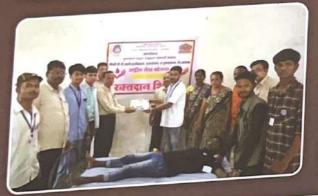

#### **E-Governance Paperless Operating**

Paperless Operating Procedure MTES' Smt. G. G. Khadse College, Muktainagar is striving towards a paperless office, a work environment in which the use of paper is minimized. This is done by converting documents and other papers into digital form, a process known as digitization. Our college believes that "going paperless" saves money, boosts productivity, saves space, makes documentation and information sharing easier, keep personal information more secure, and helps to protect the environment.

Several initiatives are taken to minimize the usage of paper. Wherever possible automation and digitization are introduced which helped in minimization of usage of paper. Digital storage of documents is one such measure. Institutional data to a great extent is stored digitally with the help of designed software. Technology is used to a greater extent for communication among the staff and the students rather than paper communication. What's app- class wise groups, Department wise groups, Committee wise groups facilitate Ecommunication and use of public address systems reduces use of paper in notices and circulars. Even the redressals of students pertaining to university exam/marksheets/redressals etc. are communicated to university in E-Form. An attempt is made that where ever possible documents to government offices are submitted digitally.