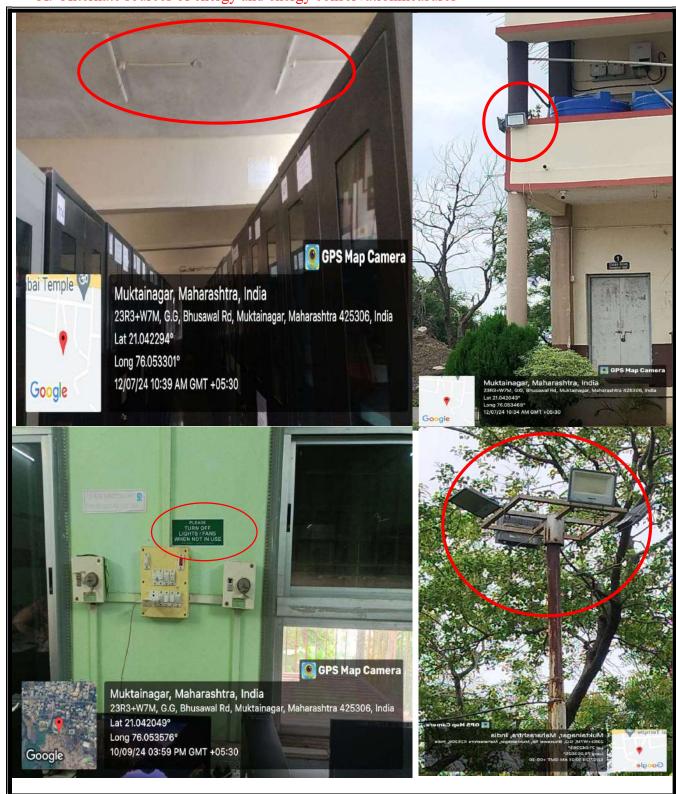

#### 7.1.2. The Institution has facilities and initiatives for

A. Alternate sources of energy and energy conservationmeasures

Smt. Godavaribai Ganpatrao Khadse College, श्रीमती गोदावरीबाई गणपतराव खडसे महाविद्यालय, Muktainagar, Dist: Jalgaon- 425306 मुक्ताईनगर, जि. जळगांव- ४२५३०६

| S. N | Title                                                                   | Policies                                                                                                                                                |  |  |
|------|-------------------------------------------------------------------------|---------------------------------------------------------------------------------------------------------------------------------------------------------|--|--|
|      |                                                                         | Led, High must Lamps                                                                                                                                    |  |  |
|      | Alternate sources of energy and energy conservation measures            | Solar Pannal and Water Heater                                                                                                                           |  |  |
| 1    |                                                                         | Energy and energy conservation (Bills of LED bulbs and Energy saving materials)                                                                         |  |  |
|      | Management of the various types of degradable and non- degradable waste | Compost                                                                                                                                                 |  |  |
| 2    |                                                                         | Dustbin                                                                                                                                                 |  |  |
|      |                                                                         | Notices                                                                                                                                                 |  |  |
| 3    | E-Waste Management Policy                                               | Policy Document                                                                                                                                         |  |  |
|      | Institutional Initiative for Water<br>Conservation                      | Bunds, Water Percolation Facility, Water Collection                                                                                                     |  |  |
| 4    |                                                                         | and conservation                                                                                                                                        |  |  |
| 5    | Initiatives for Green Campus                                            | Ban on Use of Plastic                                                                                                                                   |  |  |
|      |                                                                         | Restricted Entry of Automobiles (No Vehicle Day) Initiatives for Green campus Landscaping with Trees and Plants Initiatives (Activity) for Green campus |  |  |
|      | D. 11 101 11 1 2                                                        | Pedestrian Friendly Pathways                                                                                                                            |  |  |
| 6    | Disabled-friendly, barrier free environment                             | Pedestrian Friendly Pathways – Ramps                                                                                                                    |  |  |
|      | environment                                                             | Academic Policy for Divyangjan                                                                                                                          |  |  |