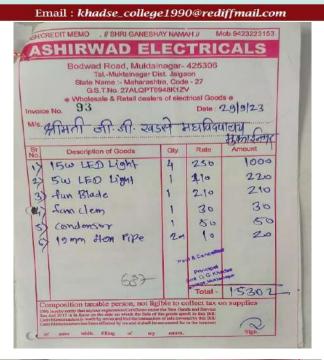

#### 7.1.2 A. Energy and energy conservation (Bills of LED bulbs and Energy saving materials)