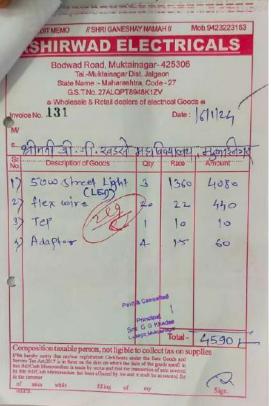

#### 7.1.2 A. Energy and energy conservation (Bills of LED bulbs and Energy saving materials)