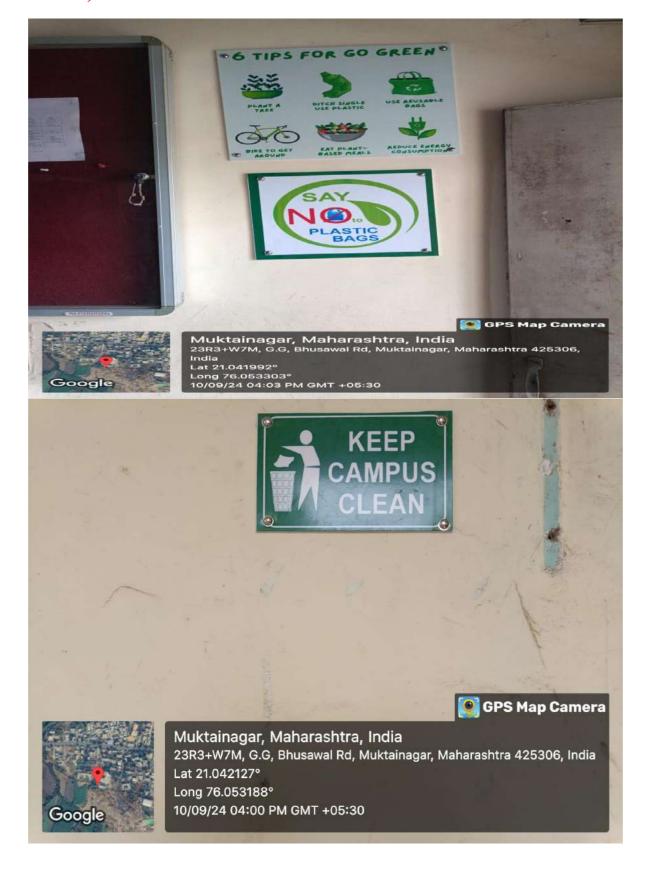

### 7.1.2. The Institution has facilities and initiatives for

- 1. Alternate sources of energy and energy conservationmeasures
- 2. Management of the various types of degradable and non-degradable waste
- 3. Water conservation
- 4. Green campus initiatives
- 5. Disabled-friendly, barrier free environment

| S. N | Title                                                                   | Policies                                                                                                                                                |  |  |
|------|-------------------------------------------------------------------------|---------------------------------------------------------------------------------------------------------------------------------------------------------|--|--|
|      |                                                                         | Led, High must Lamps                                                                                                                                    |  |  |
|      | Alternate sources of energy and energy conservation measures            | Solar Pannal and Water Heater                                                                                                                           |  |  |
| 1    |                                                                         | Energy and energy conservation (Bills of LED bulbs and Energy saving materials)                                                                         |  |  |
|      | Management of the various types of degradable and non- degradable waste | Compost                                                                                                                                                 |  |  |
| 2    |                                                                         | Dustbin                                                                                                                                                 |  |  |
|      |                                                                         | Notices                                                                                                                                                 |  |  |
| 3    | E-Waste Management Policy                                               | Policy Document                                                                                                                                         |  |  |
|      | Institutional Initiative for Water<br>Conservation                      | Bunds, Water Percolation Facility, Water Collection                                                                                                     |  |  |
| 4    |                                                                         | and conservation                                                                                                                                        |  |  |
| 5    | Initiatives for Green Campus                                            | Ban on Use of Plastic                                                                                                                                   |  |  |
|      |                                                                         | Restricted Entry of Automobiles (No Vehicle Day) Initiatives for Green campus Landscaping with Trees and Plants Initiatives (Activity) for Green campus |  |  |
|      | D. 11 101 11 1 2                                                        | Pedestrian Friendly Pathways                                                                                                                            |  |  |
| 6    | Disabled-friendly, barrier free environment                             | Pedestrian Friendly Pathways – Ramps                                                                                                                    |  |  |
|      | environment                                                             | Academic Policy for Divyangjan                                                                                                                          |  |  |