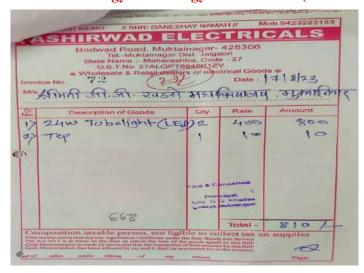

#### 7.1.2 A. Energy and energy conservation (Bills of LED bulbs and Energy saving materials)