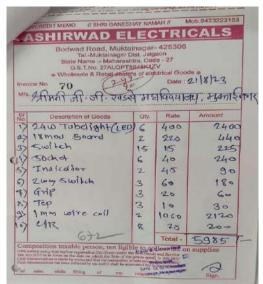

#### 7.1.2 A. Energy and energy conservation (Bills of LED bulbs and Energy saving materials)