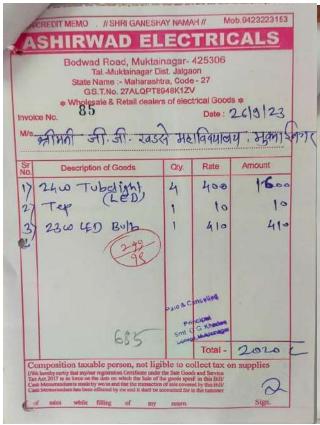

#### 7.1.2 A. Energy and energy conservation (Bills of LED bulbs and Energy saving materials)