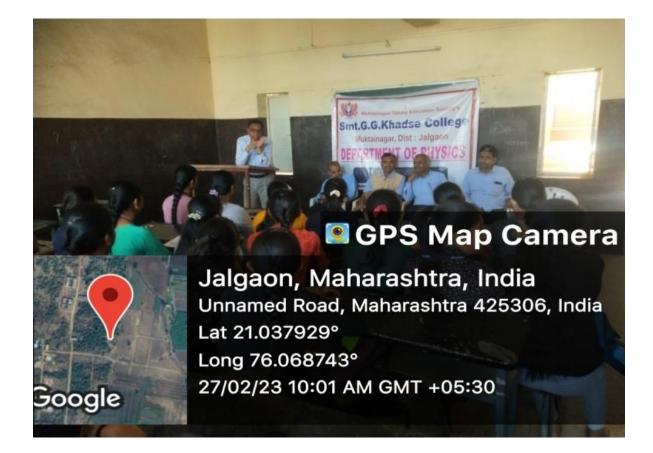

(Workshop ) on **"Counseling on Career guidance in Physics."** by Dr. S. K. Bachhav (Arts Science and Commerce College, Varangaon.) is organized on **27-02-2023** at time 10.00 am .in Room No 28. All the students are requested to attend the same and get benefitted by the Programme **"Counseling on Career guidance in Physics."** 

> (Dr. R. R. Kinge) Head, Department of Physics

# MUKTAINAGAR TALUKA EDUCATION SOCIETY'S SMT.G.G.KHADSE COLLEGE, MUKTAINAGAR DIST-JALGAON 425306 PHYSICS DEPARTMENT

Department of Physics organized workshop on "**Career guidance in Physics**" on 27<sup>th</sup> February 2023 at 11.00 am. About 20 students from SYBSc (Physics) participated in the Lecture. Dr. S.K. Bachhav. (Arts Science and Commerce College, Varangaon) very nicely explained the career in Physics.



# MUKTAINAGAR TALUKA EDUCATION SOCIETY'S SMT.G.G.KHADSE COLLEGE, MUKTAINAGAR DIST-JALGAON 425306 PHÝSICS DEPARTMENT

# NOTICE

Date- 24/ 02/2023

All the student's of SYBSc Physics are hereby informed that Programme (Workshop ) on **"Counseling on Career guidance in Physics."** by Dr. S. K. Bachhav (Arts Science and Commerce College, Varangaon.) is organized on **27-02-2023** at time 10.00 am .in Room No 28. All the students are requested to attend the same and get benefitted by the Programme **"Counseling on Career guidance in Physics."** 

Rings Ar. R. R. Kinge)

Head, Department of Physics

# MUKTAINAGAR TALUKA EDUCATION SOCIETY'S SMT.G.G.KHADSE COLLEGE, MUKTAINAGAR DIST-JALGAON 425306 PHÝSICS DEPARTMENT

Name of Activity: "Career guidance in Physics"

**Date-** 27 /02/ 2023



### **