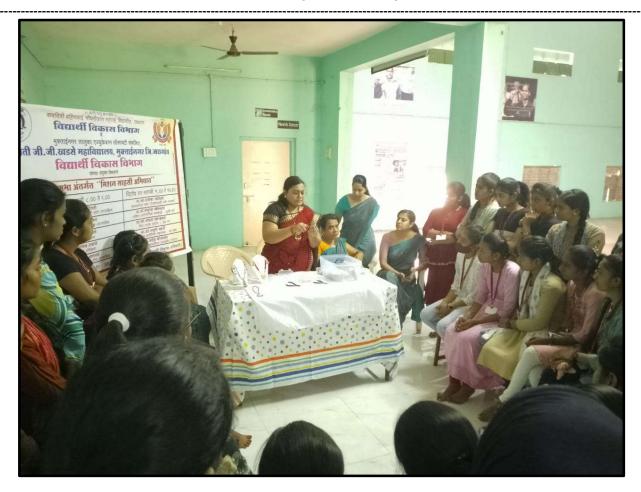

### **Student Development Department**

## Notice

Date:26/02/2023

All the students of the **Student Development Department and College** are hereby inform that a program 'Jewelry Making': An Opportunity for Career will be organized on 28th February 2023 at 11:00 AM in Indoar hall. All the students are requested to attend the same and get benefited by the program.

प्रा.संजीव बळीराम साळवे (विद्यार्थी विकास अधिकारी)

मुक्ताईनगर तालुका एज्युकेशन सोसायटी, संचलित

Smt. Godavaribai Ganpatrao Khadse College, श्रीमती गोदावरीबाई गणपतराव खडसे महाविद्यालय, Muktainagar, Dist : Jalgaon- 425306