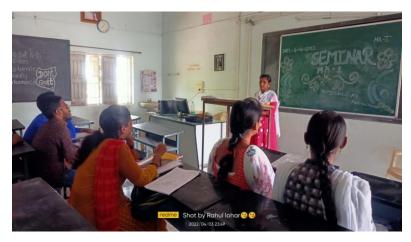

## MTES's Smt G.G.Khadse College Muktainagar Department of Computer Science

Date- 1/03/2023

### Notice

All the students of TYB.Sc. (Comp.Sci.) are hereby informed that a programme on "A Seminar on Job Opportunities in IT Sector" is organised on 03/03/2023 Time: 12.00 PM in Room No.: Lab-03. All the students are requested to attend the same and get benefitted by the programme.

Head Head, Department of Computer Science. M.T.E.S' Smt. G. G. Hhadse College. Muktainagar,Tq. Mukizinager, Dist.Jalgaon