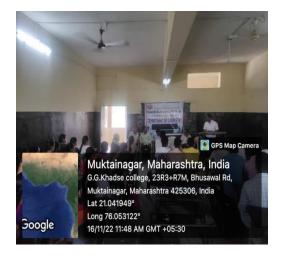

**Department** of Botany

Notice

12-11-22

All Botany students are hereby informed that, our Botany department is going to organise **Alumni Meet** on 16-11 -22 at 1.00 pm. All students must be present for the program without fail. The program will be held in Botany Lab.

Head

Department of Botany Head, Department of Botany, M.T.E.S' Smt. G. G. Khadse College, Itainagar, Tg. Muktainagar, Dist.Jalgaon