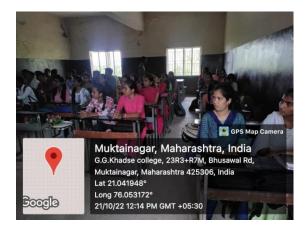

# **Department of Chemistry** NOTICE

Date-18.10.2022

All T.Y.B.Sc & M. Sc. students are hereby informed that, the lecture of ex. Students on pharmulation in chemical industries have been organized on 21/10/2022. The students should remain present for same at 11.00 am at Chemistry Department.

Tehclo

H.O.D. Dr.C.A.Nehete

मुक्ताईनगर तालुका एज्युकेशन सोसायटी, संचलित Smt. Godavaribai Ganpatrao Khadse College, श्रीमती गोदावरीबाई गणपतराव खडसे महाविद्यालय,

Muktainagar, Dist : Jalgaon- 425306

मुक्ताईनगर, जि. जळगांव- ४२५३०६