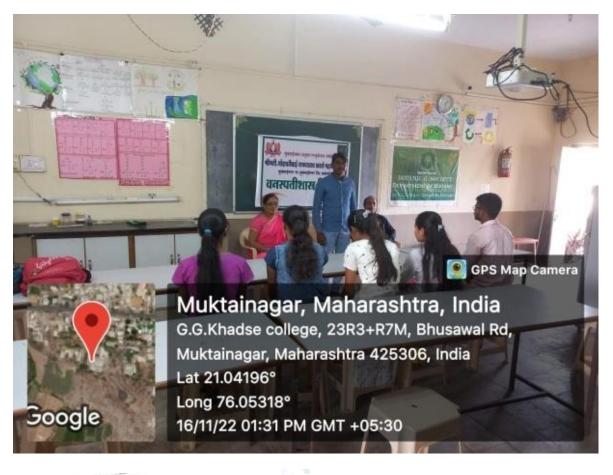

# **Department of Chemistry** NOTICE

Date-13.11.2022

All T.Y.B.Sc & M. Sc. students are hereby informed that, the lecture of ex. Students on job opportunities in chemical industries have been organized on 16/11/2022. The students should remain present for same at 12.00 pm at Chemistry Department.

Tehcle

H.O.D. Dr.C.A.Nehete

मुक्ताईनगर तालुका एज्युकेशन सोसायटी, संचलित

Muktainagar Taluka Education Society's

Smt. Godavaribai Ganpatrao Khadse College, श्रीमती गोदावरीबाई गणपतराव खडसे महाविद्यालय,

Muktainagar, Dist : Jalgaon- 425306