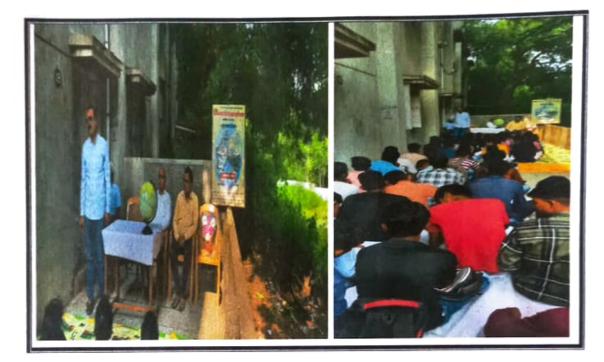

# श्रीमती. गोदावरीबाई गणपतराव खडसे महाविद्यालय, मुक्ताईनगर जि. जळगाव

शारीरिक शिक्षण/ क्रीडा विभाग

-Pa- 19/01/2023

सर्व विद्यार्थ्याना कळविण्यात येते की आपल्या महाविद्यालयात शारीरिक शिक्षण / क्रीडा विभागा मार्फत <u>गिलीस</u> <u>मेड्रती पूर्व</u> <u>प्राशिक्षण</u> आयोजन दि. 23 01 में 6 102 2023 द रञ्याग्ग्रेजी आयोजित केलेले आहेत तरी जास्तीत जास्त विद्यार्थ्यांनी आपला सहभाग नोंदवावा.

ठिकाण: सहाविख्यालयान्ये संदान वेळ: - 4.00pmto 6.00pm

प्रभारीषाचार्य

Smt. G. G. Khadse College, Muktainagar, Dist. Jalgaon

Muktainagar Taluka Education Society's Smt. Godavaribai Ganpatrao Khadse College, श्रीमती गोदावरीबाई गणपतराव खडसे महाविद्यालय, Muktainagar, Dist : Jalgaon- 425306