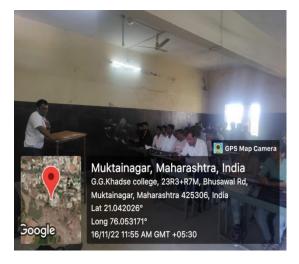

# **Department of Chemistry** NOTICE

Date-13.11.2022

All T.Y.B.Sc & M. Sc. students are hereby informed that, the lecture of ex. Students on job opportunities in chemical industries have been organized on 16/11/2022. The students should remain present for same at 12.00 pm at Chemistry Department.

Tehcle

H.O.D. Dr.C.A.Nehete

मुक्ताईनगर तालुका एज्युकेशन सोसायटी, संचलित

Muktainagar Taluka Education Society's

Smt. Godavaribai Ganpatrao Khadse College, श्रीमती गोदावरीबाई गणपतराव खडसे महाविद्यालय,

Muktainagar, Dist : Jalgaon- 425306