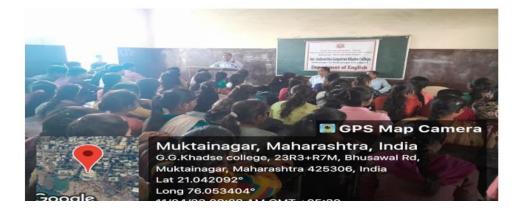

## MTES' Smt. G. G. Khadse College, Muktainagar Department of English

Name of the activity: Career Guidance Program, March 14 2023

Resource Person: Mr. V. B. patil

मुक्ताईनगर तालुका एज्युकेशन सोसायटी, संचलित

# MTES' Smt. G. G. Khadse College, Muktainagar Department of English

Name of the activity: Career Guidance Program, March 14 2023

Resource Person: Mr. V. B. patil

Muktainagar Taluka Education Society's

मुक्ताईनगर तालुका एज्युकेशन सोसायटी, संचलित Smt. Godavaribai Ganpatrao Khadse College, श्रीमती गोदावरीबाई गणपतराव खडसे महाविद्यालय,