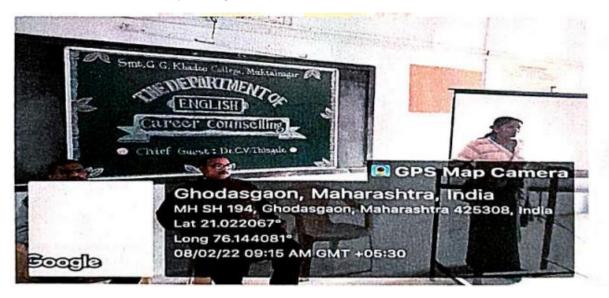

Visit @ www.khadsecollege.

ail:khadse\_college1990#rediffmail.con

Notice

Date: Feb.5, 2022

Career Counselling

Date: Feb 8, 2022 Venue: Smt. G.G. Khadse College, Muktainagar

Join us for a lecture focused on guiding about career counseling professional success. The Department of English will provide strategies to improve both verbal and written communication abilities. Lecture by Mrs. Chhaya Thingale and organized by Dr. G. S. Chavan.

### **Department of English**

Name of the activity: Career Counselling, Feb.8 2022

Resource Person: Mrs. Chhaya Thingale

मुक्ताईनगर तालुका एज्युकेशन सोसायटी, संचलित

Muktainagar Taluka Education Society's

Smt. Godavaribai Ganpatrao Khadse College, श्रीमती गोदावरीबाई गणपतराव खडसे महाविद्यालय,