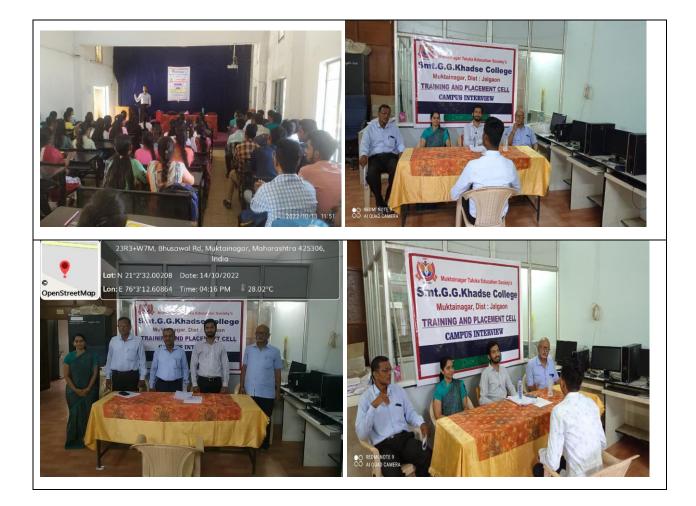

### **Training and Placement Cell**

All the students of UG and PG classes of Science/Commerce and Arts are hereby informed that the placement camp for ICICI Bank Human Resource Department is organized by Training and Placement Cell, on 12th and 13th October 2022 in collaboration with Saijyot Enterprises, Pune. The candidates selected in preliminary procedure will have to appear for the interviews on 14/10/2022 followed by shortlisting procedure, online by ICICI Human Management Department. All the students are requested to attain the same and get benefitted by the programme.

Co-ordinator, Training and Placement Cell, M.T.E.S' Smt. G. G. Khadse College, Muktainagar, Tq. Muktainagar, Dist.Jalgaon

Activity : A placement camp for ICICI Bank Human Resource Department is organized on 12th and 13th October 2022 in collaboration with Saijyot Enterprises, Pune by IQAC and Training and Placement Cell in the College. Total 45 students participated in the activity of which 17 were short listed 7 appeared for final interview and 3 were selected for the training. Of these 2 have joined the job at ICICI.

Co-ordinator, Training and Placement Cell, M.T.E.S' Smt. G. G. Khadse College, Muktainagar, Tq. Muktainagar, Dist.Jalgaon

G.Khada 6 MON anagar Dist. Jak

Smt.G.G. Khadse College Muktainager, Dist. Jalgaon