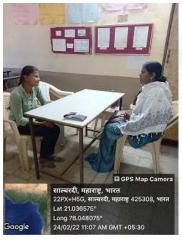

## A Brief Report

Counseling on academic, Social, Emotional, behavioral, Psychological, family, Stress Management is done through the Counseling Center in the College .A total of 90 students of the College were Counselled