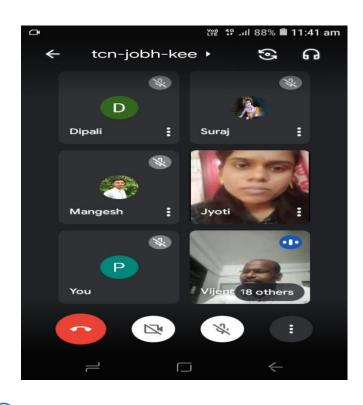

## Department of English Report of Activity

| Name of the                                                                                     | Poetry Recitation                                               |
|-------------------------------------------------------------------------------------------------|-----------------------------------------------------------------|
| Program / Activity                                                                              |                                                                 |
| Date and Time                                                                                   | 27 December 2020 at 11.30 am                                    |
| Venue                                                                                           | Online Google, Meet <u>https://meet.google.com/tcn-jobh-kee</u> |
| <b>Resource Person</b>                                                                          | -                                                               |
| Organized by                                                                                    | Department of English                                           |
| No. of Participants                                                                             |                                                                 |
| A Brief Report                                                                                  |                                                                 |
| Dept. of English organized Poetry Recitation programme for the student. At the time of program, |                                                                 |

students recited the poems of various poets of English literature.

Sign Incharge / Co-ordinator