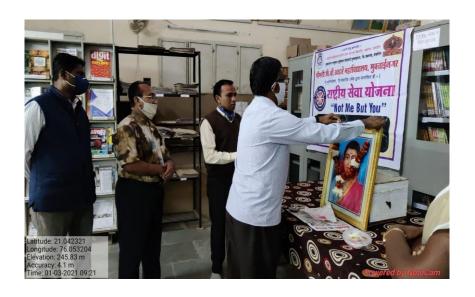

## **Department of NSS Report of Activity**

| Name of the         | Savitribai Phule Jayanti |
|---------------------|--------------------------|
| Program / Activity  |                          |
| Date and Time       | 03-01-2021               |
| Venue               | Library                  |
| Resource Person     | Ac.Prin.Dr.H.A.Mahajan   |
| Organized by        | NSS                      |
| No. of Participants | 08                       |

### **A Brief Report**

Savitribai Phule Jayanti was celebrated on 3 Jan.2021 by NSS. Principal sir garlanded and worshipped the effigy of Savitribai phule and threw light on the great deeds of Savitribai Phule.