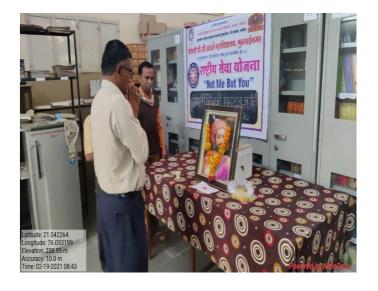

## **Department of NSS Report of Activity**

| Name of the         | Shivaji Maharaj Jayanti |
|---------------------|-------------------------|
| Program / Activity  |                         |
| Date and Time       | 19-02-2021              |
| Venue               | Library                 |
| Resource Person     | -                       |
| Organized by        | NSS                     |
| No. of Participants | 05                      |

#### A Brief Report

Chhatrapati Shivaji Maharaj Jayanti was celebrated on 19 Feb.2021 by NSS Principal Dr. H.A.Mahajan garlanded and worshipped the effigy of Chhatrapati Shivaji Maharaj.

Sign

September 5 September 19 Septem