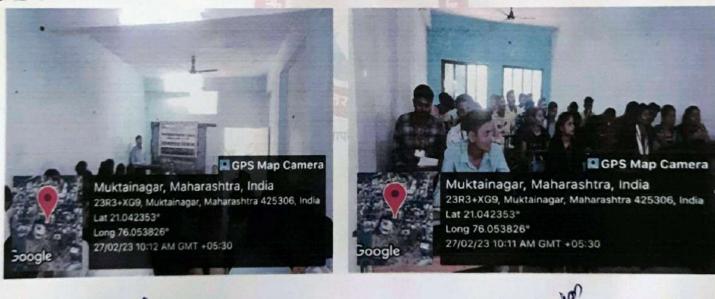

## **Report of Activity**

| Name of the Program / Activity | savtran veer savarkar vichar kadha chi Garaj |  |  |  |  |
|--------------------------------|----------------------------------------------|--|--|--|--|
| Date and Time                  | 27/02/2023                                   |  |  |  |  |
| Venue                          | offline                                      |  |  |  |  |
| Resource Person                | Dr. P. S. Premsagar                          |  |  |  |  |
| Organized by                   | Political Science Department                 |  |  |  |  |
| No. of Participants            | 31                                           |  |  |  |  |

## A Brief Report:

Political Science Department of MTES's Smt. G. G. Khadse college has organized a guest lecture for students on titled savtran veer savarkar vichar kadha chi Garaj by Dr. P. S. Premsagar on 27 February 2023. In this lecture he told the students about agniveer education which is related to army education. This is related to youth to take the benefits of this scheme to make our India strong.