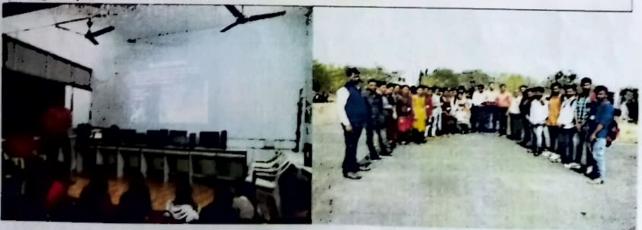

## Department of Geography Report of Activity

| Name of the Program /<br>Activity | Guest Lecture on New Techniques in Geography                            |
|-----------------------------------|-------------------------------------------------------------------------|
| Date and Time                     | 10/02/2020 at 11.00 am                                                  |
| Venue                             | Dept. Geography                                                         |
| Resource Person                   | Prof. Dr. Chetan Mahajan and Prof. Dr. Sahadev Jadhav                   |
| Organized by                      | Geography Department                                                    |
| No. of Participants               | 37                                                                      |
| Aim of Activity                   | How to use GPS? To make the student aware about the function of GPS.    |
| Outcome of Activity               | Students learned about GPS and how to take GPS coordinates for location |

## A Brief Report

Department of Geography organized guest lecture on 20 Feb 2020 on New Techniques in Geography. The programme started with an introductory speech highlighting the importance of the technology focusing on taking GPS coordinates and its used by Prof. Dr. Sahadev Jadhav. Also Prof. Dr. Chetan Mahajan demonstrated to students about how to collect GPS coordinated for location. The programme ended with motivational thoughts by the HOD Prof. P.P. Ladhe.