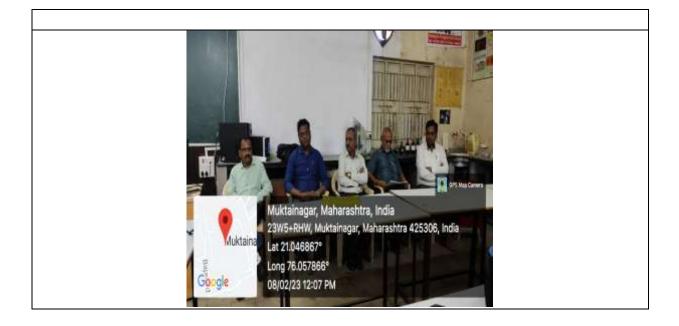

## **Training and Placement Cell**

| Report of the retivity |                                                                         |  |  |  |  |
|------------------------|-------------------------------------------------------------------------|--|--|--|--|
| Name of the            | To provide training and HPLC and UV-Vis Characterization of             |  |  |  |  |
| Program/ Activity      | Sample.                                                                 |  |  |  |  |
| Date                   | 08-02-2023, at 11.00 am                                                 |  |  |  |  |
| Venue                  | MTES,' Smt. G. G. Khadse College, Muktainagar                           |  |  |  |  |
| Organized by           | Training and Placement cell with AGM Industrial Training Center         |  |  |  |  |
| Number of              | 40 participated in seminar and 02 completed the course.                 |  |  |  |  |
| Participants           |                                                                         |  |  |  |  |
| Aim:                   | To provide an opportunity for the placement in Quality control          |  |  |  |  |
|                        | department of Chemical and Pharma Industries.                           |  |  |  |  |
| Outcome                | Students, gaining potential for career opportunities in Quality control |  |  |  |  |
|                        | department of Chemical and Pharma Industries.                           |  |  |  |  |

## **Report of the Activity**

The Training and Placement cell have conducted Seminar on "To provide training and HPLC and UV-Vis Characterization of Sample" to make familiar to the requirements of various Labs in the Industrial sector like Chemical and Pharm.

The program was for all the students of UG and PG class of Chemistry. This activity was helpful for the basic requirements various Quality control department of Labs in the Industrial sector like Chemical and Pharm. Total 40 students participated in the activity of which 02 students have completed the course.