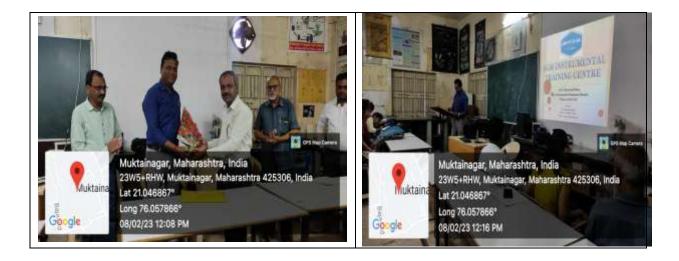

## **Training and Placement Cell**

| Report of the retivity |                                                                         |  |  |  |  |
|------------------------|-------------------------------------------------------------------------|--|--|--|--|
| Name of the            | To provide training and HPLC and UV-Vis Characterization of             |  |  |  |  |
| Program/ Activity      | Sample.                                                                 |  |  |  |  |
| Date                   | 08-02-2023, at 11.00 am                                                 |  |  |  |  |
| Venue                  | MTES,' Smt. G. G. Khadse College, Muktainagar                           |  |  |  |  |
| Organized by           | Training and Placement cell with AGM Industrial Training Center         |  |  |  |  |
| Number of              | 40 participated in seminar and 02 completed the course.                 |  |  |  |  |
| Participants           |                                                                         |  |  |  |  |
| Aim:                   | To provide an opportunity for the placement in Quality control          |  |  |  |  |
|                        | department of Chemical and Pharma Industries.                           |  |  |  |  |
| Outcome                | Students, gaining potential for career opportunities in Quality control |  |  |  |  |
|                        | department of Chemical and Pharma Industries.                           |  |  |  |  |

## **Report of the Activity**

The Training and Placement cell have conducted Seminar on "To provide training and HPLC and UV-Vis Characterization of Sample" to make familiar to the requirements of various Labs in the Industrial sector like Chemical and Pharm.

The program was for all the students of UG and PG class of Chemistry. This activity was helpful for the basic requirements various Quality control department of Labs in the Industrial sector like Chemical and Pharm. Total 40 students participated in the activity of which 02 students have completed the course.