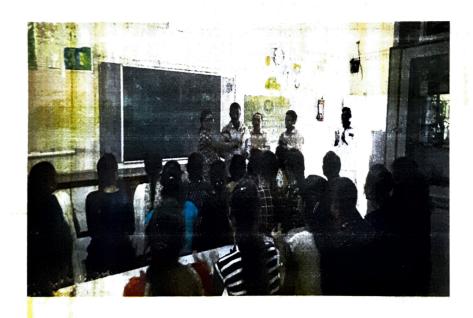

## **Report of Activity 19-20**

| Name of the Program / Activity | Competitive Exam guidance for T.Y.B.Sc. students through Students Alumni delivered by Mr. Anil Khondale Constable, Jalgaon. |
|--------------------------------|-----------------------------------------------------------------------------------------------------------------------------|
| Date and Time                  | 16-07-19                                                                                                                    |
| Venue                          | Botany Department                                                                                                           |
| Resource Person                | Mr. Anil Khondale                                                                                                           |
| Organized by                   | Botany Department                                                                                                           |
| No. of Participants            | 18                                                                                                                          |
|                                | Description                                                                                                                 |

Dept. of Botany organized Competitive Exam guidance for T.Y.B.Sc. students. to create the awareness of competitive exam and higher studies among students. Some students set their goal in their academics and take admission in P.G.