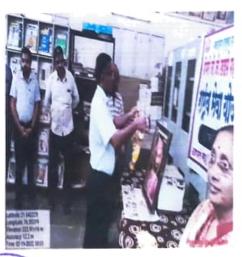

## A Brief Report

Chhatrapati Shivaji Maharaj birth Anniversary was celebrated on 19th February 2022. On the occasion of the birth anniversary program of Chhatrapati Shivaji Maharaj, the Officiating Principal of the college, Dr. Mahajan paid homage by offering garland to the image of Chhatrapati Shivaji Maharaj. On this occasion, he appealed that every citizen of the country should carry the nationalism and legacy of Chhatrapati Shivaji Maharaj.