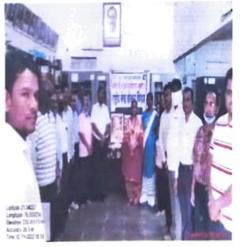

## A Brief Report

Chhatrapati Shivaji Maharaj birth Anniversary was celebrated on 19th February 2022. On the occasion of the birth anniversary program of Chhatrapati Shivaji Maharaj, the Officiating Principal of the college, Dr. Mahajan paid homage by offering garland to the image of Chhatrapati Shivaji Maharaj. On this occasion, he appealed that every citizen of the country should carry the nationalism and legacy of Chhatrapati Shivaji Maharaj.